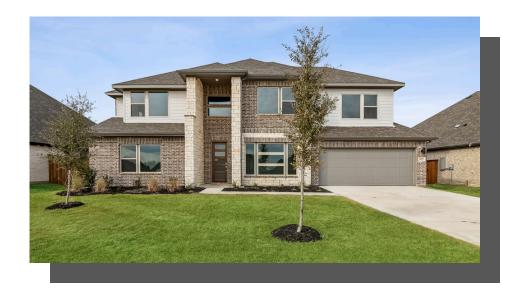

## 223 MOCKINGBIRD DRIVE TESERO SINGLE FAMILY IN BUFFALO RIDGE | WAXAHACHIE, TX

\$514,900

3491 Sq Ft

5 Beds

3.5 Baths

3 Car Garage

2.0 Story

Buffalo Ridge is family-friendly master-planned community offering a community center, resort-style pool, playgrounds and walking trails. The community is located just a 30-minute drive south from the Dallas Metroplex on I-35E in Waxahachie, TX. With great dining, retail, entertainment, and grocery stores nearby you'll truly feel like you live in the centre of this quickly growing area.