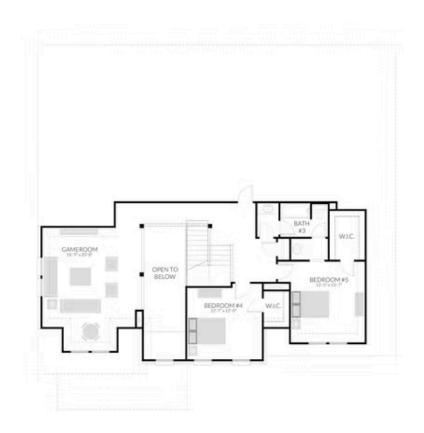

## 223 MOCKINGBIRD DRIVE TESERO SINGLE FAMILY IN BUFFALO RIDGE | WAXAHACHIE, TX

\$514,900

3491 Sq Ft

5 Beds

3.5 Baths

3 Car Garage

2.0 Story

Buffalo Ridge is family-friendly master-planned community offering a community center, resort-style pool, playgrounds and walking trails. The community is located just a 30-minute drive south from the Dallas Metroplex on I-35E in Waxahachie, TX. With great dining, retail, entertainment, and grocery stores nearby you'll truly feel like you live in the centre of this quickly growing area.