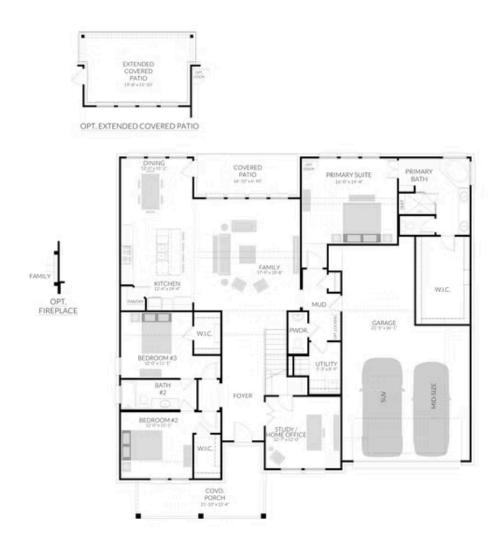

## 223 MOCKINGBIRD DRIVE TESERO SINGLE FAMILY IN BUFFALO RIDGE | WAXAHACHIE, TX

\$514,900

3491 Sq Ft

5 Beds

3.5 Baths

3 Car Garage

2.0 Story

Buffalo Ridge is family-friendly master-planned community offering a community center, resort-style pool, playgrounds and walking trails. The community is located just a 30-minute drive south from the Dallas Metroplex on I-35E in Waxahachie, TX. With great dining, retail, entertainment, and grocery stores nearby you'll truly feel like you live in the centre of this quickly growing area.