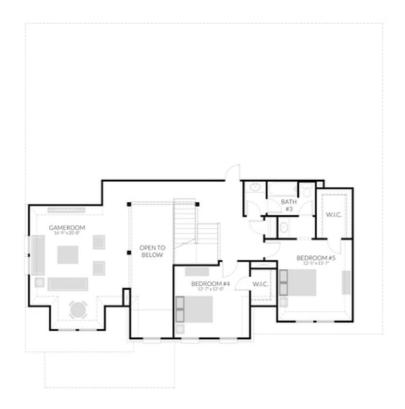

Want to Know More About This Home? CONTACT OUR COMMUNITY SALES MANAGER KHALIL WILLIS Call Us @ 469-618-3019

Please refer to actual blueprints for an accurate representation of home design. Home design and elevations subject to change without prior notice. Window, door and porch locations may vary by elevation. Subject to error, omission or withdrawal.

223 MOCKINGBIRD DRIVE TESERO SINGLE FAMILY IN BUFFALO RIDGE | WAXAHACHIE, TX

Want to Know More About This Home? CONTACT OUR COMMUNITY SALES MANAGER KHALIL WILLIS Call Us @ 469-618-3019

Please refer to actual blueprints for an accurate representation of home design. Home design and elevations subject to change without prior notice. Window, door and porch locations may vary by elevation. Subject to error, omission or withdrawal.