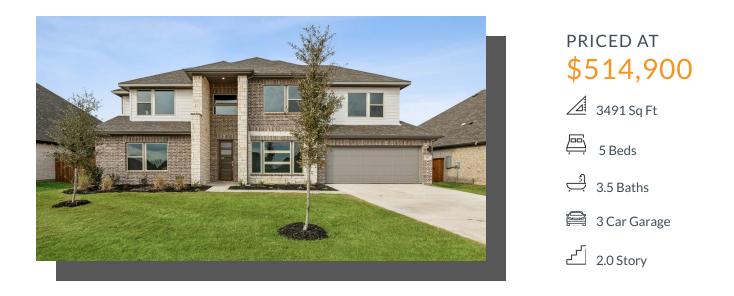

## 223 MOCKINGBIRD DRIVE TESERO SINGLE FAMILY IN BUFFALO RIDGE | WAXAHACHIE, TX

Buffalo Ridge is family-friendly master-planned community offering a community center, resort-style pool, playgrounds and walking trails. The community is located just a 30-minute drive south from the Dallas Metroplex on I-35E in Waxahachie, TX. With great dining, retail, entertainment, and grocery stores nearby you'll truly feel like you live in the centre of this quickly growing area.