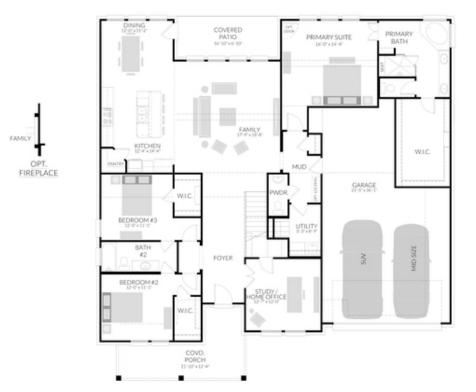

Want to Know More About This Home? CONTACT OUR COMMUNITY SALES MANAGER KHALIL WILLIS Call Us @ 469-618-3019

Please refer to actual blueprints for an accurate representation of home design. Home design and elevations subject to change without prior notice. Window, door and porch locations may vary by elevation. Subject to error, omission or withdrawal.

223 MOCKINGBIRD DRIVE TESERO SINGLE FAMILY IN BUFFALO RIDGE | WAXAHACHIE, TX

Want to Know More About This Home? CONTACT OUR COMMUNITY SALES MANAGER KHALIL WILLIS Call Us @ 469-618-3019

Please refer to actual blueprints for an accurate representation of home design. Home design and elevations subject to change without prior notice. Window, door and porch locations may vary by elevation. Subject to error, omission or withdrawal.