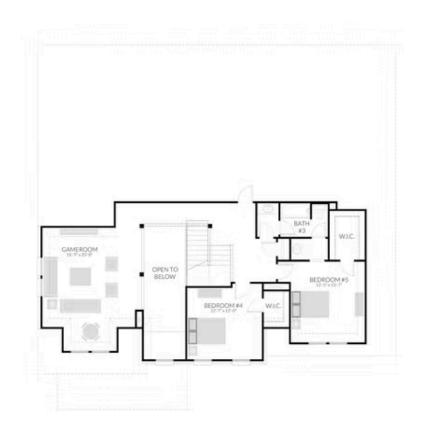

## 228 FRIO DRIVE TESERO SINGLE FAMILY IN BUFFALO RIDGE | WAXAHACHIE, TX

\$519,900

3220 Sq Ft

5 Beds

3.5 Baths

2 Car Garage

**2.0** Story

Buffalo Ridge is family-friendly master-planned community offering a community center, resort-style pool, playgrounds and walking trails. The community is located just a 30-minute drive south from the Dallas Metroplex on I-35E in Waxahachie, TX. With great dining, retail, entertainment, and grocery stores nearby you'll truly feel like you live in the centre of this quickly growing area.