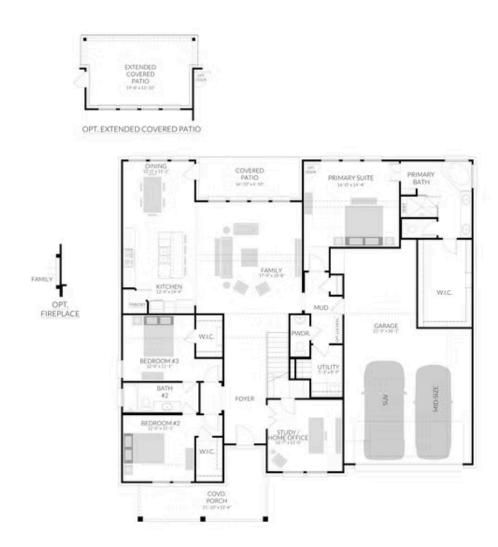

## 228 FRIO DRIVE TESERO SINGLE FAMILY IN BUFFALO RIDGE | WAXAHACHIE, TX

\$519,900

3220 Sq Ft

5 Beds

3.5 Baths

2 Car Garage

**2.0** Story

Buffalo Ridge is family-friendly master-planned community offering a community center, resort-style pool, playgrounds and walking trails. The community is located just a 30-minute drive south from the Dallas Metroplex on I-35E in Waxahachie, TX. With great dining, retail, entertainment, and grocery stores nearby you'll truly feel like you live in the centre of this quickly growing area.