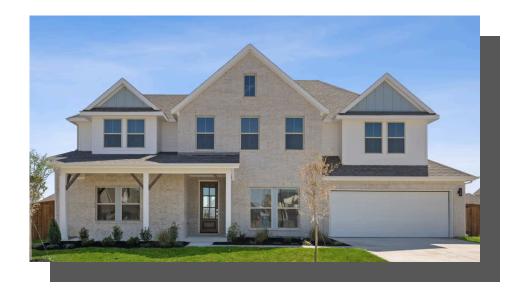

## 230 MOCKINGBIRD DRIVE TESERO SINGLE FAMILY IN BUFFALO RIDGE | WAXAHACHIE, TX

\$534,900

3491 Sq Ft

5 Beds

3.5 Baths

2 Car Garage

2.0 Story

Buffalo Ridge is family-friendly master-planned community offering a community center, resort-style pool, playgrounds and walking trails. The community is located just a 30-minute drive south from the Dallas Metroplex on I-35E in Waxahachie, TX. With great dining, retail, entertainment, and grocery stores nearby you'll truly feel like you live in the centre of this quickly growing area.