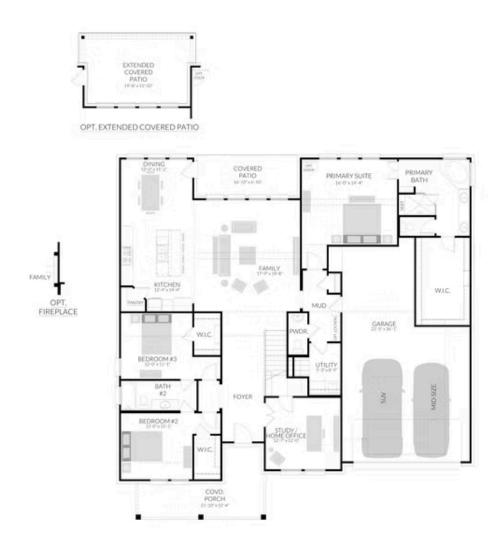

## 230 MOCKINGBIRD DRIVE TESERO SINGLE FAMILY IN BUFFALO RIDGE | WAXAHACHIE, TX

\$534,900

3491 Sq Ft

5 Beds

3.5 Baths

2 Car Garage

2.0 Story

Buffalo Ridge is family-friendly master-planned community offering a community center, resort-style pool, playgrounds and walking trails. The community is located just a 30-minute drive south from the Dallas Metroplex on I-35E in Waxahachie, TX. With great dining, retail, entertainment, and grocery stores nearby you'll truly feel like you live in the centre of this quickly growing area.