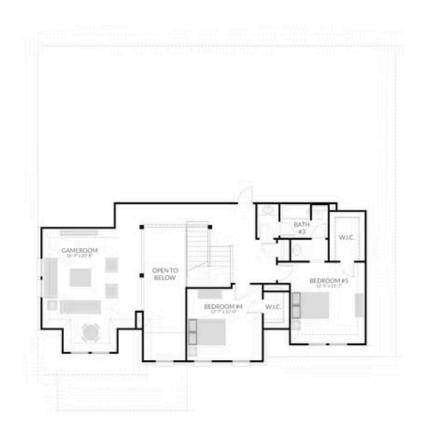

## 230 MOCKINGBIRD DRIVE TESERO SINGLE FAMILY IN BUFFALO RIDGE | WAXAHACHIE, TX

\$534,900

3491 Sq Ft

5 Beds

3.5 Baths

2 Car Garage

2.0 Story

Buffalo Ridge is family-friendly master-planned community offering a community center, resort-style pool, playgrounds and walking trails. The community is located just a 30-minute drive south from the Dallas Metroplex on I-35E in Waxahachie, TX. With great dining, retail, entertainment, and grocery stores nearby you'll truly feel like you live in the centre of this quickly growing area.