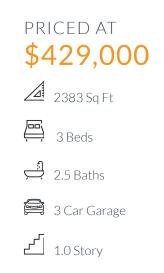

233 FOUR ROSES DRIVE SUMMIT SINGLE FAMILY IN BUFFALO RIDGE | WAXAHACHIE, TX

Buffalo Ridge is family-friendly master-planned community offering a community center, resort-style pool, playgrounds and walking trails. The community is located just a 30-minute drive south from the Dallas Metroplex on I-35E in Waxahachie, TX. With great dining, retail, entertainment, and grocery stores nearby you'll truly feel like you live in the centre of this quickly growing area.