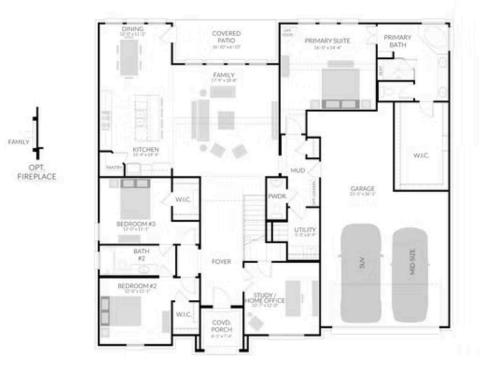

ol, playgrounds and walking trails. The community is located just a 30-minute drive south from the Dallas Metroplex on I-35E in Waxahachie, TX. With great dining, retail, entertainment, and grocery stores nearby you'll truly feel like you live in the centre of this quickly growing area.

Listing includes: Covered patio, patio door and electric fireplace

## Want to Know More About This Home?

CONTACT OUR COMMUNITY SALES MANAGER KHALIL WILLIS Call Us @ 469-618-3019

Please refer to actual blueprints for an accurate representation of home design. Home design and elevations subject to change without prior notice. Window, door and porch locations may vary by elevation. Subject to error, omission or withdrawal.





## 240 FRIO DRIVE HAWTHORNE SINGLE FAMILY IN BUFFALO RIDGE | WAXAHACHIE, TX





Want to Know More About This Home? CONTACT OUR COMMUNITY SALES MANAGEF KHALIL WILLIS Call Us @ 469-618-3019

Please refer to actual blueprints for an accurate representation of home design. Home design and elevations subject to change without prior notice. Window, door and porch locations may vary by elevation. Subject to error, omission or withdrawal.





240 FRIO DRIVE HAWTHORNE SINGLE FAMILY IN BUFFALO RIDGE | WAXAHACHIE, TX



Want to Know More About This Home? CONTACT OUR COMMUNITY SALES MANAGEF KHALIL WILLIS Call Us @ 469-618-3019

Please refer to actual blueprints for an accurate representation of home design. Home design and elevations subject to change without prior notice. Window, door and porch locations may vary by elevation. Subject to error, omission or withdrawal.