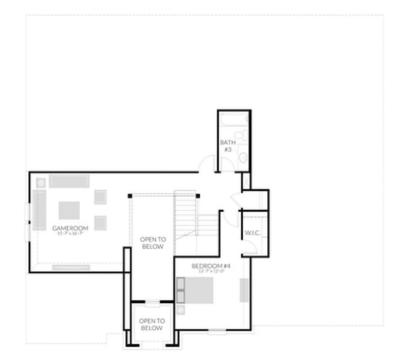

## 240 FRIO DRIVE HAWTHORNE SINGLE FAMILY IN BUFFALO RIDGE | WAXAHACHIE, TX

FAMIL

COVERED PATIO 16-107+6-107 PRIMARY SUITE PRIMARY BATH FAMILY KITCHEN 12-1-1-1-1 WJ.C. OPT. FIREPLACE GARAGE WIC BEDROOM#3 UTILITY BATH #2 FOYER SUV BEDROOM #2