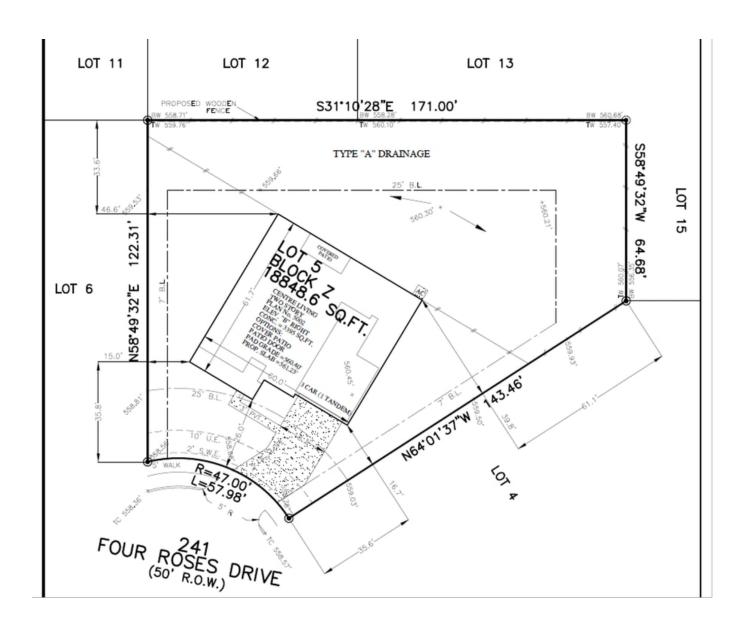

## 241 FOUR ROSES DRIVE HAWTHORNE SINGLE FAMILY IN BUFFALO RIDGE | WAXAHACHIE, TX

\$529,900

△ 3139 Sq Ft

4 Beds

⇒ 3.5 Baths

🚔 2 Car Garage

2.0 Story

LARGEST LOT IN THE COMMUNITY, with a double lot of 18,850 sqft! Completion date of October 2022 with a 4% realtor commission. Visit our BRAND NEW model home at 222 Half Moon Drive in Waxahachie to view our new homes by Centre Living Homes. Gorgeous community with neighborhood hike and bike, playgrounds and pool. This plan boasts at 3139 SF with 4 bedrooms, 3.5 bathrooms with includes a study and game room. Our homes offer hard surface flooring throughout all of the main living areas including the Owner's bedroom. Top name brand appliances and open kitchen designed for a social lifestyle. All homes have 3 car garages and spacious back yards with patios. You don't want to miss out on the opportunity to live in Buffalo Ridge. \*Ask us about our \$20k lender incentive! Close to great dining, retail, entertainment, and grocery stores nearby makes you feel like you live in the center of this quickly growing area.