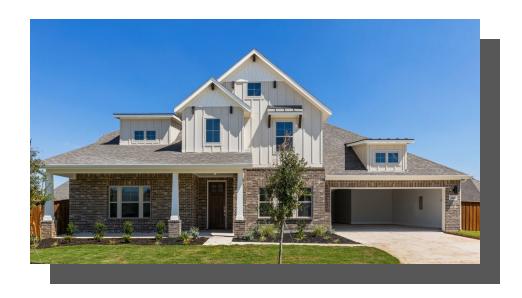

## 241 FOUR ROSES DRIVE HAWTHORNE SINGLE FAMILY IN BUFFALO RIDGE | WAXAHACHIE, TX

\$529,900

△ 3139 Sq Ft

4 Beds

⇒ 3.5 Baths

🚔 2 Car Garage

2.0 Story

LARGEST LOT IN THE COMMUNITY, with a double lot of 18,850 sqft! Completion date of October 2022 with a 4% realtor commission. Visit our BRAND NEW model home at 222 Half Moon Drive in Waxahachie to view our new homes by Centre Living Homes. Gorgeous community with neighborhood hike and bike, playgrounds and pool. This plan boasts at 3139 SF with 4 bedrooms, 3.5 bathrooms with includes a study and game room. Our homes offer hard surface flooring throughout all of the main living areas including the Owner's bedroom. Top name brand appliances and open kitchen designed for a social lifestyle. All homes have 3 car garages and spacious back yards with patios. You don't want to miss out on the opportunity to live in Buffalo Ridge. \*Ask us about our \$20k lender incentive! Close to great dining, retail, entertainment, and grocery stores nearby makes you feel like you live in the center of this quickly growing area.