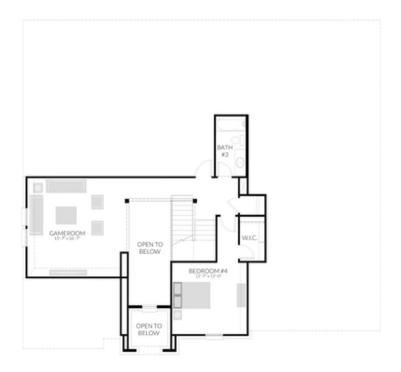

## 241 FOUR ROSES DRIVE HAWTHORNE SINGLE FAMILY IN BUFFALO RIDGE | WAXAHACHIE, TX

\$529,900

△ 3139 Sq Ft

4 Beds

⇒ 3.5 Baths

🚔 2 Car Garage

2.0 Story

LARGEST LOT IN THE COMMUNITY, with a double lot of 18,850 sqft! Completion date of October 2022 with a 4% realtor commission. Visit our BRAND NEW model home at 222 Half Moon Drive in Waxahachie to view our new homes by Centre Living Homes. Gorgeous community with neighborhood hike and bike, playgrounds and pool. This plan boasts at 3139 SF with 4 bedrooms, 3.5 bathrooms with includes a study and game room. Our homes offer hard surface flooring throughout all of the main living areas including the Owner's bedroom. Top name brand appliances and open kitchen designed for a social lifestyle. All homes have 3 car garages and spacious back yards with patios. You don't want to miss out on the opportunity to live in Buffalo Ridge. \*Ask us about our \$20k lender incentive! Close to great dining, retail, entertainment, and grocery stores nearby makes you feel like you live in the center of this quickly growing area.