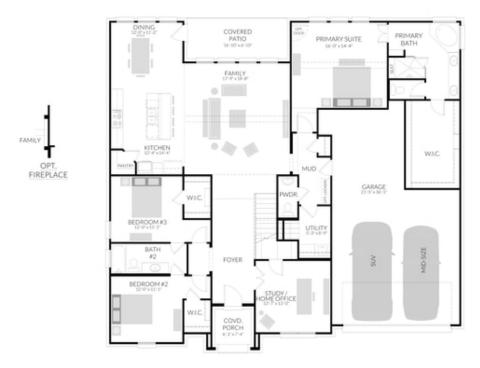

## 241 FOUR ROSES DRIVE HAWTHORNE SINGLE FAMILY IN BUFFALO RIDGE | WAXAHACHIE, TX

\$529,900

△ 3139 Sq Ft

4 Beds

⇒ 3.5 Baths

🚔 2 Car Garage

2.0 Story

LARGEST LOT IN THE COMMUNITY, with a double lot of 18,850 sqft! Completion date of October 2022 with a 4% realtor commission. Visit our BRAND NEW model home at 222 Half Moon Drive in Waxahachie to view our new homes by Centre Living Homes. Gorgeous community with neighborhood hike and bike, playgrounds and pool. This plan boasts at 3139 SF with 4 bedrooms, 3.5 bathrooms with includes a study and game room. Our homes offer hard surface flooring throughout all of the main living areas including the Owner's bedroom. Top name brand appliances and open kitchen designed for a social lifestyle. All homes have 3 car garages and spacious back yards with patios. You don't want to miss out on the opportunity to live in Buffalo Ridge. \*Ask us about our \$20k lender incentive! Close to great dining, retail, entertainment, and grocery stores nearby makes you feel like you live in the center of this quickly growing area.