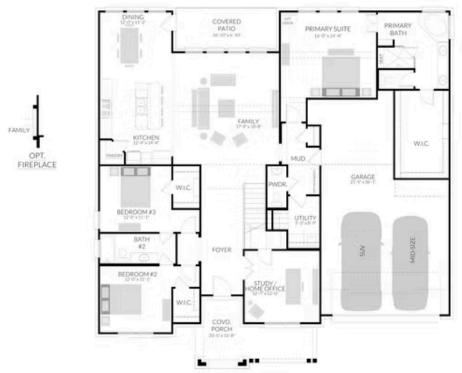

## 244 FRIO DRIVE SENDERO SINGLE FAMILY IN BUFFALO RIDGE | WAXAHACHIE, TX

\$524,900

3526 Sq Ft

5 Beds

4.5 Baths

3 Car Garage

2.0 Story

Buffalo Ridge is family-friendly master-planned community offering a community center, resort-style pool, playgrounds and walking trails. The community is located just a 30-minute drive south from the Dallas Metroplex on I-35E in Waxahachie, TX. With great dining, retail, entertainment, and grocery stores nearby you'll truly feel like you live in the centre of this quickly growing area.