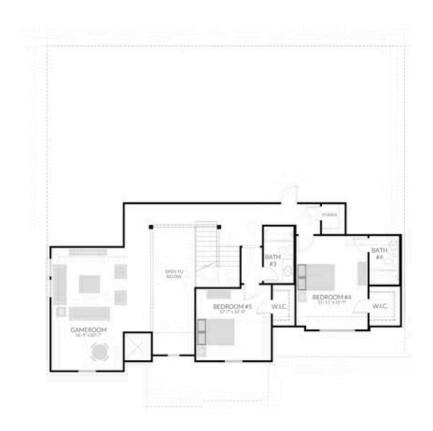

## 244 FRIO DRIVE SENDERO SINGLE FAMILY IN BUFFALO RIDGE | WAXAHACHIE, TX

\$524,900

3526 Sq Ft

5 Beds

4.5 Baths

3 Car Garage

2.0 Story

Buffalo Ridge is family-friendly master-planned community offering a community center, resort-style pool, playgrounds and walking trails. The community is located just a 30-minute drive south from the Dallas Metroplex on I-35E in Waxahachie, TX. With great dining, retail, entertainment, and grocery stores nearby you'll truly feel like you live in the centre of this quickly growing area.