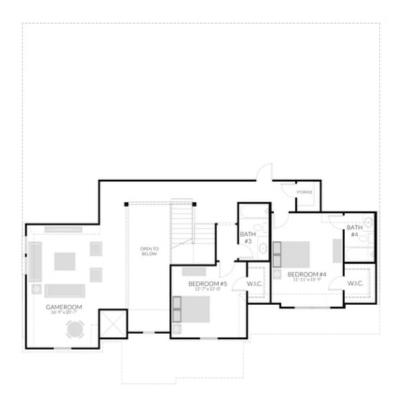

## 244 FRIO DRIVE SENDERO SINGLE FAMILY IN BUFFALO RIDGE | WAXAHACHIE, TX

\$524,900

3526 Sq Ft

5 Beds

4.5 Baths

3 Car Garage

2.0 Story

Buffalo Ridge is family-friendly master-planned community offering a community center, resort-style pool, playgrounds and walking trails. The community is located just a 30-minute drive south from the Dallas Metroplex on I-35E in Waxahachie, TX. With great dining, retail, entertainment, and grocery stores nearby you'll truly feel like you live in the centre of this quickly growing area.