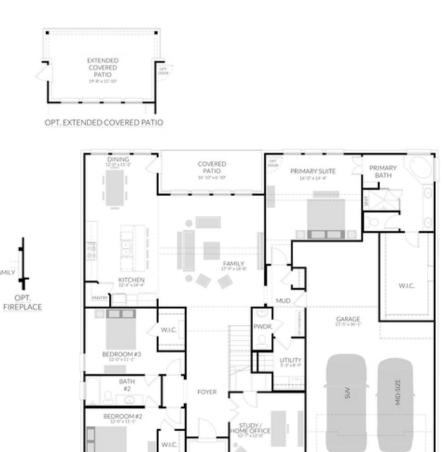

## 244 FRIO DRIVE SENDERO SINGLE FAMILY IN BUFFALO RIDGE | WAXAHACHIE, TX

\$524,900

3526 Sq Ft

5 Beds

4.5 Baths

3 Car Garage

2.0 Story

Buffalo Ridge is family-friendly master-planned community offering a community center, resort-style pool, playgrounds and walking trails. The community is located just a 30-minute drive south from the Dallas Metroplex on I-35E in Waxahachie, TX. With great dining, retail, entertainment, and grocery stores nearby you'll truly feel like you live in the centre of this quickly growing area.