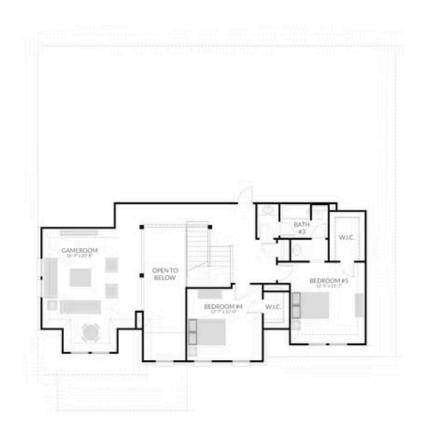

## 259 HALF MOON DRIVE TESERO SINGLE FAMILY IN BUFFALO RIDGE | WAXAHACHIE, TX

\$581,430

3510 Sq Ft

**≡** 5 Beds

3.5 Baths

2 Car Garage

2.0 Story

Buffalo Ridge is family-friendly master-planned community offering a community center, resort-style pool, playgrounds and walking trails. The community is located just a 30-minute drive south from the Dallas Metroplex on I-35E in Waxahachie, TX. With great dining, retail, entertainment, and grocery stores nearby you'll truly feel like you live in the centre of this quickly growing area.