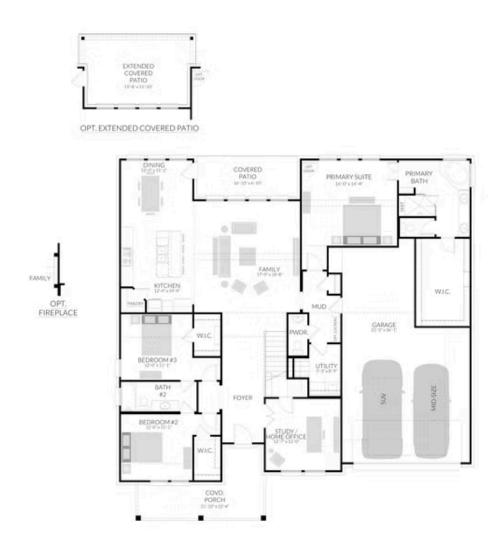

## 259 HALF MOON DRIVE TESERO SINGLE FAMILY IN BUFFALO RIDGE | WAXAHACHIE, TX

\$581,430

3510 Sq Ft

**≡** 5 Beds

3.5 Baths

2 Car Garage

2.0 Story

Buffalo Ridge is family-friendly master-planned community offering a community center, resort-style pool, playgrounds and walking trails. The community is located just a 30-minute drive south from the Dallas Metroplex on I-35E in Waxahachie, TX. With great dining, retail, entertainment, and grocery stores nearby you'll truly feel like you live in the centre of this quickly growing area.

Listing includes: mud bench and electric fireplace

Want to Know More About This Home?

CONTACT OUR COMMUNITY SALES MANAGER
KHALIL WILLIS
Call Us @ 469-618-3019

Want to Know More About This Home?

CONTACT OUR COMMUNITY SALES MANAGER
KHALIL WILLIS
Call Us @ 469-618-3019