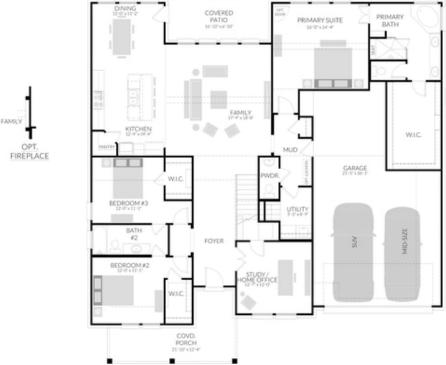

## 259 HALF MOON DRIVE TESERO SINGLE FAMILY IN BUFFALO RIDGE | WAXAHACHIE, TX

\$581,430

3510 Sq Ft

5 Beds

3.5 Baths

2 Car Garage

2.0 Story

Buffalo Ridge is family-friendly master-planned community offering a community center, resort-style pool, playgrounds and walking trails. The community is located just a 30-minute drive south from the Dallas Metroplex on I-35E in Waxahachie, TX. With great dining, retail, entertainment, and grocery stores nearby you'll truly feel like you live in the centre of this quickly growing area.

Listing includes: mud bench and electric fireplace

Want to Know More About This Home?

CONTACT OUR COMMUNITY SALES MANAGER
KHALIL WILLIS
Call Us @ 469-618-3019