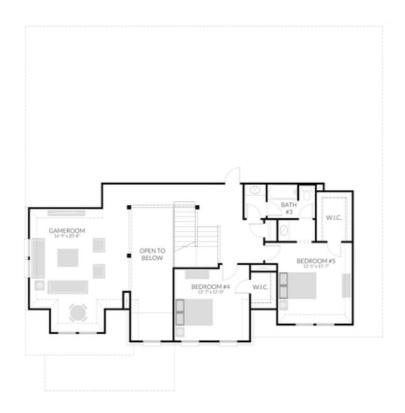

## 259 HALF MOON DRIVE TESERO SINGLE FAMILY IN BUFFALO RIDGE | WAXAHACHIE, TX

\$581,430

3510 Sq Ft

5 Beds

3.5 Baths

2 Car Garage

2.0 Story

Buffalo Ridge is family-friendly master-planned community offering a community center, resort-style pool, playgrounds and walking trails. The community is located just a 30-minute drive south from the Dallas Metroplex on I-35E in Waxahachie, TX. With great dining, retail, entertainment, and grocery stores nearby you'll truly feel like you live in the centre of this quickly growing area.