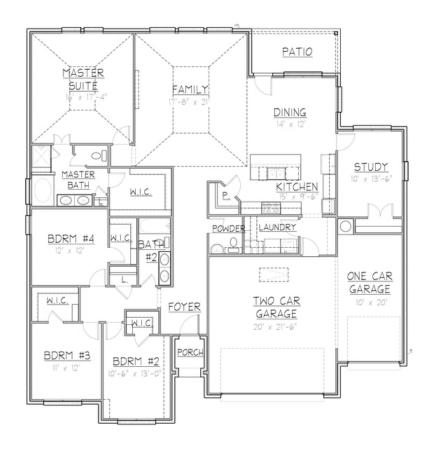

## ZION SINGLE FAMILY IN BUFFALO RIDGE | WAXAHACHIE, TX

2,499 Sq Ft

4 Beds

2.5 Baths

3 Car Garage

1.0 Story

Buffalo Ridge is family-friendly master-planned community offering a community center, resort-style pool, playgrounds and walking trails. The community is located just a 30-minute drive south from the Dallas Metroplex on I-35E in Waxahachie, TX. With great dining, retail, entertainment, and grocery stores nearby you'll truly feel like you live in the centre of this quickly growing area.

## **Available Elevations**

5000 FLOOR PLAN

Want to Know More About This Home?

CONTACT OUR COMMUNITY SALES MANAGER

KHALIL WILLIS
Call Us @ 469-618-3019