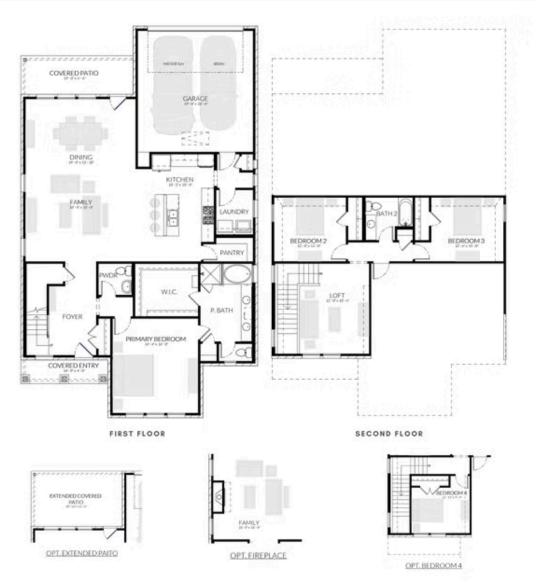

## 2208 COOPER RIVER TRAIL \*OVERSIZED CORNER HOMESITE STARLING SINGLE FAMILY IN DOVE HOLLOW | WAXAHACHIE, TX

PRICED AT **\$429,900** 

2409 Sq Ft

3 Beds

2.5 Baths

2 Car Garage

**2.0** Story

Dove Hollow is a family-friendly master-planned community offering an expansive floor plans with ample flex and office space. This amenity rich community is less than 30-minutes from downtown Dallas and will offer a community center, a community park and an abundance of green spaces.