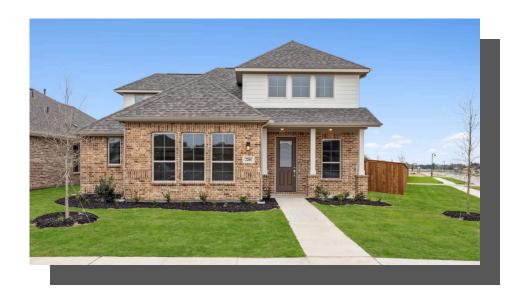

## 2208 COOPER RIVER TRAIL \*OVERSIZED CORNER HOMESITE STARLING SINGLE FAMILY IN DOVE HOLLOW | WAXAHACHIE, TX

PRICED AT **\$429,900** 

2409 Sq Ft

3 Beds

2.5 Baths

2 Car Garage

**2.0** Story

Dove Hollow is a family-friendly master-planned community offering an expansive floor plans with ample flex and office space. This amenity rich community is less than 30-minutes from downtown Dallas and will offer a community center, a community park and an abundance of green spaces.