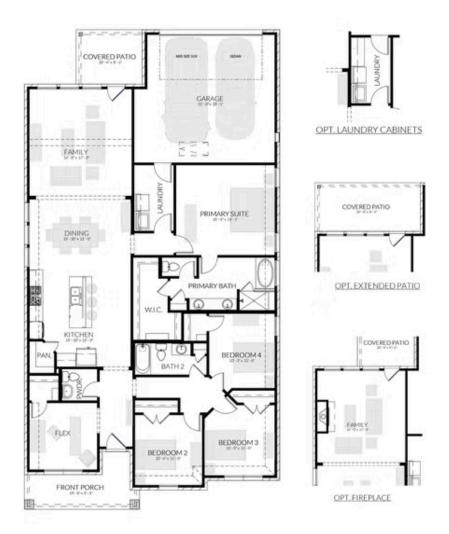

## DOVE HOLLOW

BLUE JAY PLAN

2,181 SQFT | 4 BED | 2.5 BATH | FLEX ROOM | COVERED PATIO | 2-CAR GARAGE

Want to Know More About This Home?

CONTACT OUR COMMUNITY SALES MANAGER LOGAN CHIPMAN
Call Us @ 214-433-4991