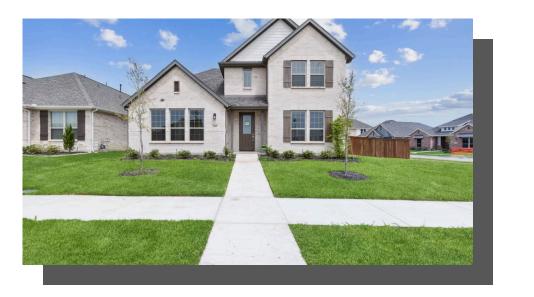

## 2216 JONATA DRIVE SPARROW SINGLE FAMILY IN DOVE HOLLOW | WAXAHACHIE, TX

PRICED AT \$439,900 2779 Sq Ft ↓ Beds ↓ Beds 3.5 Baths 2 Car Garage ↓ 2.0 Story

Dove Hollow is a family-friendly master-planned community offering an expansive floor plans with ample flex and office space. This amenity rich community is less than 30-minutes from downtown Dallas and will offer a community center, a community park and an abundance of green spaces.