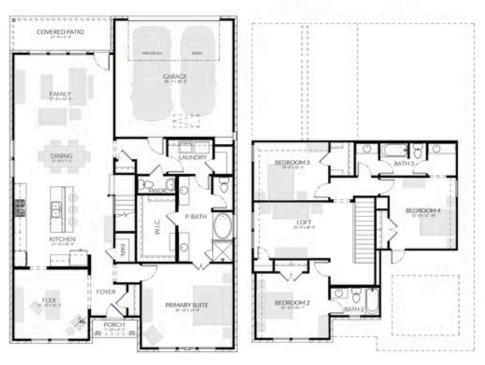

## 2220 COOPER RIVER TRAIL SPARROW SINGLE FAMILY IN DOVE HOLLOW | WAXAHACHIE, TX

ENTRE DOVE HOLLOW VING OMES 1/28 SOFT L & BED L 3 5 BATH LELEX ROOM LLOET L COVERED PATIO L 2-CAR GARAGE

FIRST FLOOR

SECOND FLOOR