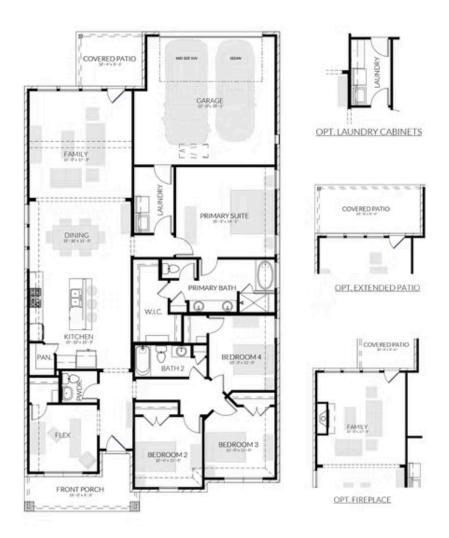

## DOVE HOLLOW

BLUE JAY PLAN

2,181 SQFT | 4 BED | 2.5 BATH | FLEX ROOM | COVERED PATIO | 2-CAR GARAGE

Want to Know More About This Home?

CONTACT OUR COMMUNITY SALES MANAGER LOGAN CHIPMAN
Call Us @ 214-433-4991