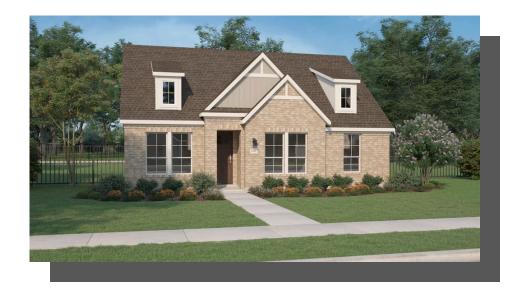

## 2221 SCISSORTAIL DRIVE BLUE JAY SINGLE FAMILY IN DOVE HOLLOW | WAXAHACHIE, TX

\$404,900

2181 Sq Ft

**/□□** 4 Bed

2.5 Baths

2 Car Garage

1.0 Story

Dove Hollow is a family-friendly master-planned community offering an expansive floor plans with ample flex and office space. This amenity rich community is less than 30-minutes from downtown Dallas and will offer a community center, a community park and an abundance of green spaces.

## 2221 SCISSORTAIL DRIVE BLUE JAY SINGLE FAMILY IN DOVE HOLLOW | WAXAHACHIE, TX