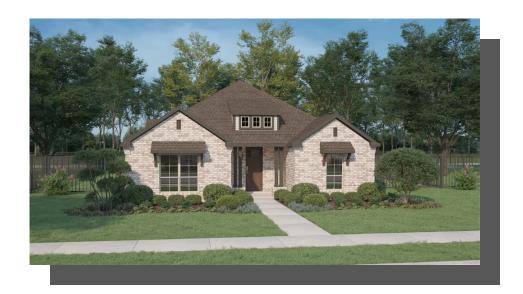

## 2224 COOPER RIVER TRAIL CARDINAL SINGLE FAMILY IN DOVE HOLLOW | WAXAHACHIE, TX

\$379,900

2042 Sq Ft

3 Beds

2.0 Baths

2 Car Garage

1.0 Story

Dove Hollow is a family-friendly master-planned community offering an expansive floor plans with ample flex and office space. This amenity rich community is less than 30-minutes from downtown Dallas and will offer a community center, a community park and an abundance of green spaces.

## 2224 COOPER RIVER TRAIL CARDINAL SINGLE FAMILY IN DOVE HOLLOW | WAXAHACHIE, TX