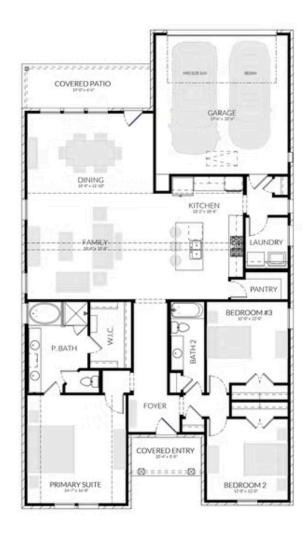

## DOVE HOLLOW

CARDINAL PLAN

2,042 SQFT | 3 BED | 2 BATH | COVERED ENTRY | COVERED PATIO | 2-CAR GARAGE

Want to Know More About This Home?

CONTACT OUR COMMUNITY SALES MANAGER LOGAN CHIPMAN
Call Us @ 214-433-4991