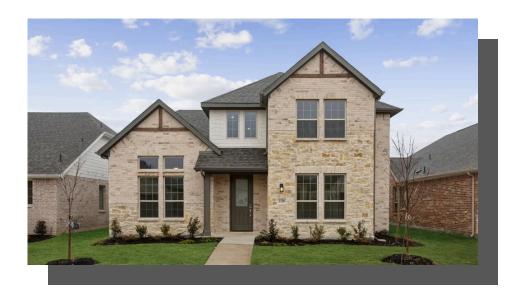

## 2228 COOPER RIVER TRAIL DOVE SINGLE FAMILY IN DOVE HOLLOW | WAXAHACHIE, TX

PRICED AT **\$419,900** 

2682 Sq Ft

**/□□** 4 Bed

2.5 Baths

2 Car Garage

**2.0** Story

Dove Hollow is a family-friendly master-planned community offering an expansive floor plans with ample flex and office space. This amenity rich community is less than 30-minutes from downtown Dallas and will offer a community center, a community park and an abundance of green spaces.