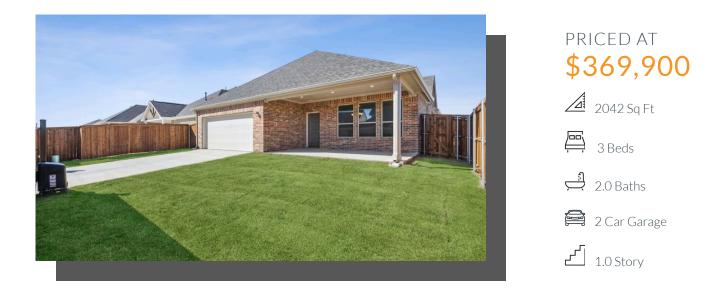

## 2229 VISTA WAY CARDINAL SINGLE FAMILY IN DOVE HOLLOW | WAXAHACHIE, TX

Dove Hollow is a family-friendly master-planned community offering an expansive floor plans with ample flex and office space. This amenity rich community is less than 30-minutes from downtown Dallas and will offer a community center, a community park and an abundance of green spaces.