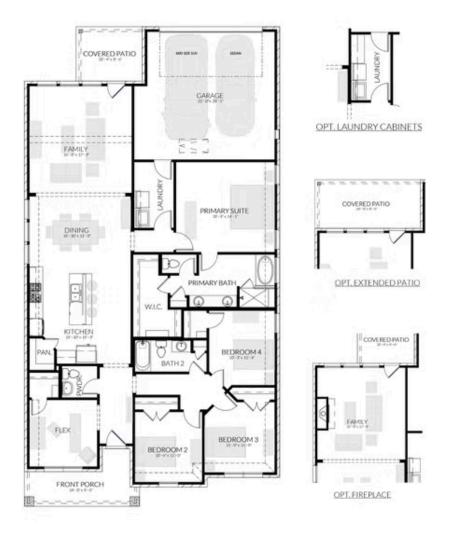

## DOVE HOLLOW

BLUE JAY PLAN

2,181 SQFT | 4 BED | 2.5 BATH | FLEX ROOM | COVERED PATIO | 2-CAR GARAGE

Want to Know More About This Home?

CONTACT OUR COMMUNITY SALES MANAGER LOGAN CHIPMAN
Call Us @ 214-433-4991