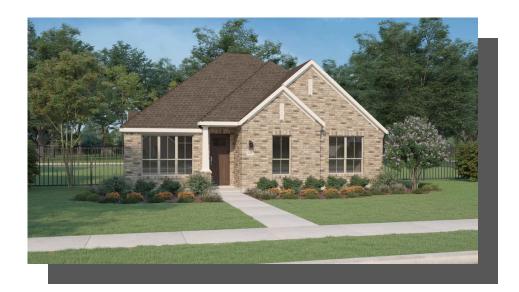

## 2241 GLACIER DRIVE BLUE JAY SINGLE FAMILY IN DOVE HOLLOW | WAXAHACHIE, TX

\$399,900

2181 Sq Ft

**/□□** 4 Bed

2.5 Baths

2 Car Garage

1.0 Story

Dove Hollow is a family-friendly master-planned community offering an expansive floor plans with ample flex and office space. This amenity rich community is less than 30-minutes from downtown Dallas and will offer a community center, a community park and an abundance of green spaces.

## 2241 GLACIER DRIVE BLUE JAY SINGLE FAMILY IN DOVE HOLLOW | WAXAHACHIE, TX