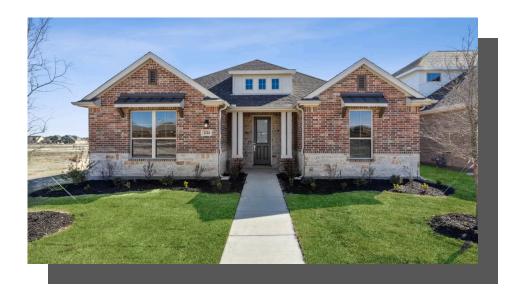

## 2244 VISTA WAY CARDINAL SINGLE FAMILY IN DOVE HOLLOW | WAXAHACHIE, TX

\$419,900

2042 Sq Ft

3 Beds

2.0 Baths

2 Car Garage

**1.0 Story** 

Dove Hollow is a family-friendly master-planned community offering an expansive floor plans with ample flex and office space. This amenity rich community is less than 30-minutes from downtown Dallas and will offer a community center, a community park and an abundance of green spaces.

## 2244 VISTA WAY CARDINAL SINGLE FAMILY IN DOVE HOLLOW | WAXAHACHIE, TX