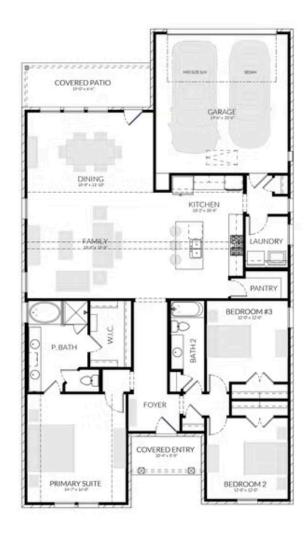

## DOVE HOLLOW

CARDINAL PLAN

2,042 SQFT | 3 BED | 2 BATH | COVERED ENTRY | COVERED PATIO | 2-CAR GARAGE

Want to Know More About This Home?

CONTACT OUR COMMUNITY SALES MANAGER
LOGAN CHIPMAN
Call Us @ 214-433-4991