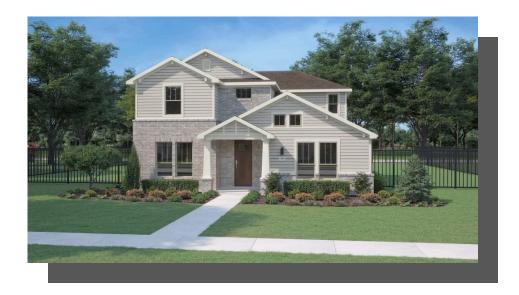

## 2245 GLACIER DRIVE SPARROW SINGLE FAMILY IN DOVE HOLLOW | WAXAHACHIE, TX

\$459,900

2779 Sq Ft

**/□□** 4 Bed

3.5 Baths

2 Car Garage

**2.0** Story

Dove Hollow is a family-friendly master-planned community offering an expansive floor plans with ample flex and office space. This amenity rich community is less than 30-minutes from downtown Dallas and will offer a community center, a community park and an abundance of green spaces.

## 2245 GLACIER DRIVE SPARROW SINGLE FAMILY IN DOVE HOLLOW | WAXAHACHIE, TX