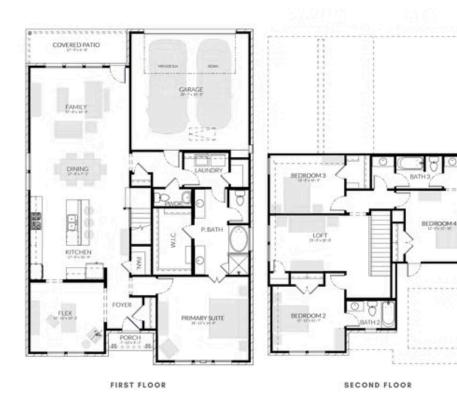

## DOVE HOLLOW

SPARROW PLAN

2,779 SQFT | 4 BED | 3.5 BATH | FLEX ROOM | LOFT I COVERED PATIO | 2-CAR GARAGE

Want to Know More About This Home?

CONTACT OUR COMMUNITY SALES MANAGER LOGAN CHIPMAN Call Us @ 214-433-4991