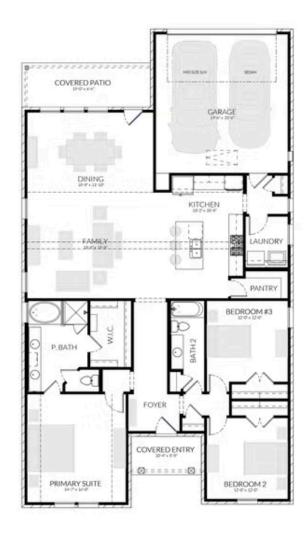

## DOVE HOLLOW

CARDINAL PLAN

2,042 SQFT | 3 BED | 2 BATH | COVERED ENTRY | COVERED PATIO | 2-CAR GARAGE

Want to Know More About This Home?

CONTACT OUR COMMUNITY SALES MANAGER LOGAN CHIPMAN
Call Us @ 214-433-4991