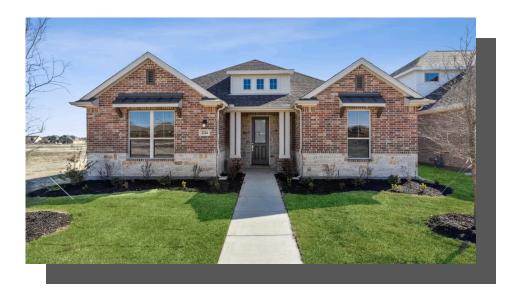

## 2260 VISTA WAY CARDINAL SINGLE FAMILY IN DOVE HOLLOW | WAXAHACHIE, TX

\$382,945

2042 Sq Ft

3 Beds

2.0 Baths

2 Car Garage

**1.0 Story** 

Dove Hollow is a family-friendly master-planned community offering an expansive floor plans with ample flex and office space. This amenity rich community is less than 30-minutes from downtown Dallas and will offer a community center, a community park and an abundance of green spaces.

## 2260 VISTA WAY CARDINAL SINGLE FAMILY IN DOVE HOLLOW | WAXAHACHIE, TX