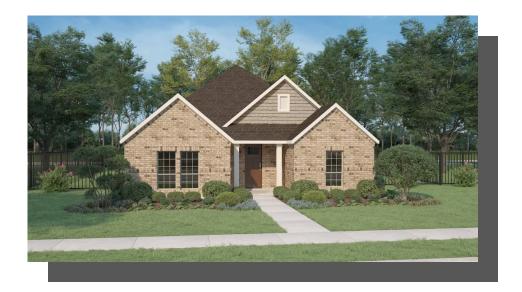

## 2261 GLACIER DRIVE CARDINAL SINGLE FAMILY IN DOVE HOLLOW | WAXAHACHIE, TX

\$384,900

2042 Sq Ft

3 Beds

2.0 Baths

2 Car Garage

2 1.0 Story

Dove Hollow is a family-friendly master-planned community offering an expansive floor plans with ample flex and office space. This amenity rich community is less than 30-minutes from downtown Dallas and will offer a community center, a community park and an abundance of green spaces.

## 2261 GLACIER DRIVE CARDINAL SINGLE FAMILY IN DOVE HOLLOW | WAXAHACHIE, TX