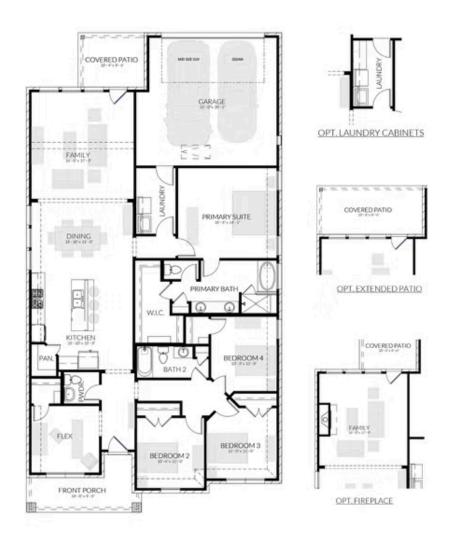

## DOVE HOLLOW

BLUE JAY PLAN

2,181 SQFT | 4 BED | 2.5 BATH | FLEX ROOM | COVERED PATIO | 2-CAR GARAGE

Want to Know More About This Home?

CONTACT OUR COMMUNITY SALES MANAGER LOGAN CHIPMAN
Call Us @ 214-433-4991