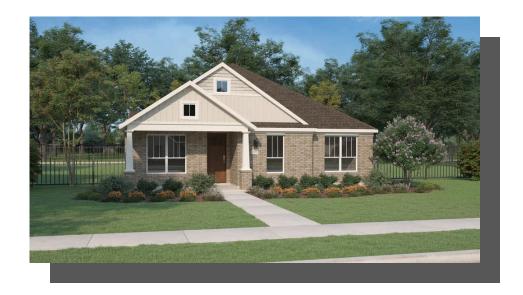

## 2272 VISTA WAY BLUE JAY SINGLE FAMILY IN DOVE HOLLOW | WAXAHACHIE, TX

\$394,900

2181 Sq Ft

**/□** 4 Bed

2.5 Baths

2 Car Garage

1.0 Story

Dove Hollow is a family-friendly master-planned community offering an expansive floor plans with ample flex and office space. This amenity rich community is less than 30-minutes from downtown Dallas and will offer a community center, a community park and an abundance of green spaces.