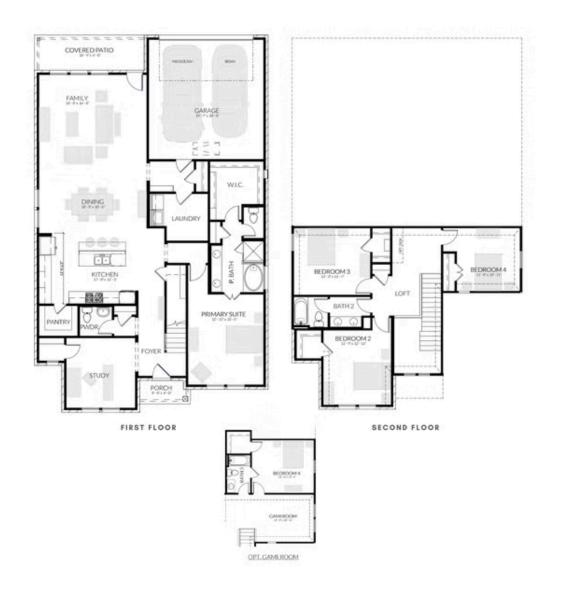

## DOVE HOLLOW

DOVE PLAN

2,682 SQFT | 4 BED | 2.5 BATH | STUDY | LOFT | COVERED PATIO | 2-CAR GARAGE

Want to Know More About This Home?

CONTACT OUR COMMUNITY SALES MANAGER LOGAN CHIPMAN
Call Us @ 214-433-4991