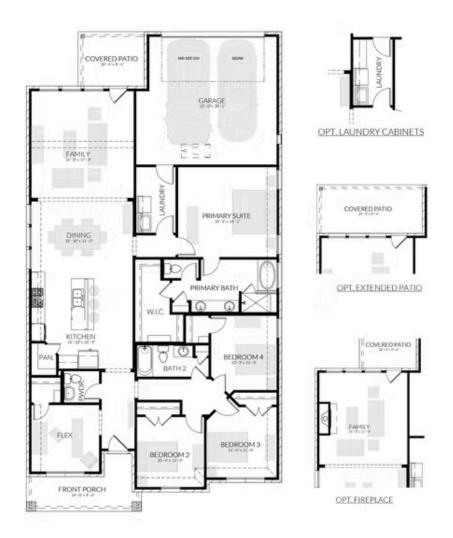

## DOVE HOLLOW

BLUE JAY PLAN

2,181 SQFT | 4 BED | 2.5 BATH | FLEX ROOM | COVERED PATIO | 2-CAR GARAGE

Want to Know More About This Home?

CONTACT OUR COMMUNITY SALES MANAGER LOGAN CHIPMAN
Call Us @ 214-433-4991