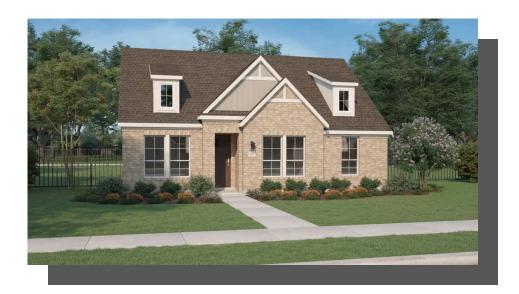

## 2284 VISTA WAY BLUE JAY SINGLE FAMILY IN DOVE HOLLOW | WAXAHACHIE, TX

\$399,900

2181 Sq Ft

**/□□** 4 Bed

2.5 Baths

2 Car Garage

Dove Hollow is a family-friendly master-planned community offering an expansive floor plans with ample flex and office space. This amenity rich community is less than 30-minutes from downtown Dallas and will offer a community center, a community park and an abundance of green spaces.