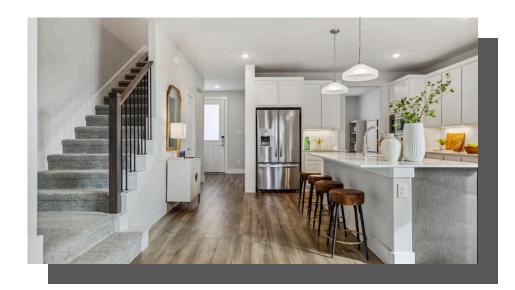

## 2288 VISTA WAY \*OVERSIZED CORNER HOMESITE SPARROW SINGLE FAMILY IN DOVE HOLLOW | WAXAHACHIE, TX

\$469,900

2779 Sq Ft

4 Beds

3.5 Baths

2 Car Garage

**2.**0 Story

Dove Hollow is a family-friendly master-planned community offering an expansive floor plans with ample flex and office space. This amenity rich community is less than 30-minutes from downtown Dallas and will offer a community center, a community park and an abundance of green spaces.