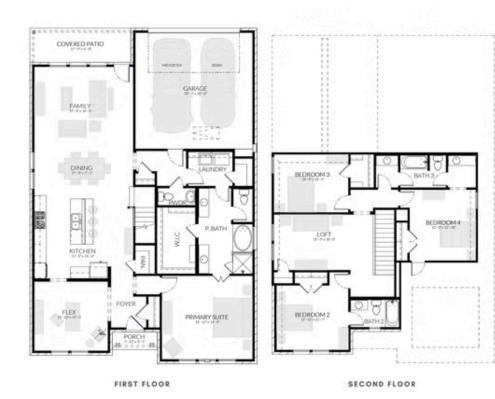

## DOVE HOLLOW

SPARROW PLAN

2,779 SQFT | 4 BED | 3.5 BATH | FLEX ROOM | LOFT I COVERED PATIO | 2-CAR GARAGE

Want to Know More About This Home?

CONTACT OUR COMMUNITY SALES MANAGER LOGAN CHIPMAN Call Us @ 214-433-4991