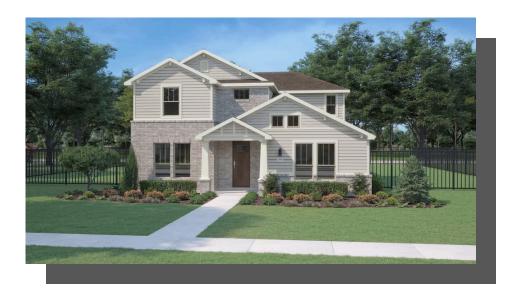

## 317 palo duro SPARROW SINGLE FAMILY IN DOVE HOLLOW | WAXAHACHIE, TX

## Feature Options: Extended covered patio, rolling electric gate and door to master from laundry

Dove Hollow is a family-friendly master-planned community offering an expansive floor plans with ample flex and office space. This amenity rich community is less than 30-minutes from downtown Dallas and will offer a community center, a community park and an abundance of green spaces.