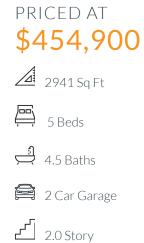

## 332 HUNDRED ACRE DOVE SINGLE FAMILY IN DOVE HOLLOW | WAXAHACHIE, TX

DOVE HOLLOW

DOVE PLAN

2,682 SQFT | 4 BED | 2.5 BATH | STUDY | LOFT | COVERED PATIO | 2-CAR GARA

Want to Know More About This Home? CONTACT OUR COMMUNITY SALES MANAGEF LOGAN CHIPMAN Call Us @ 214-433-4991