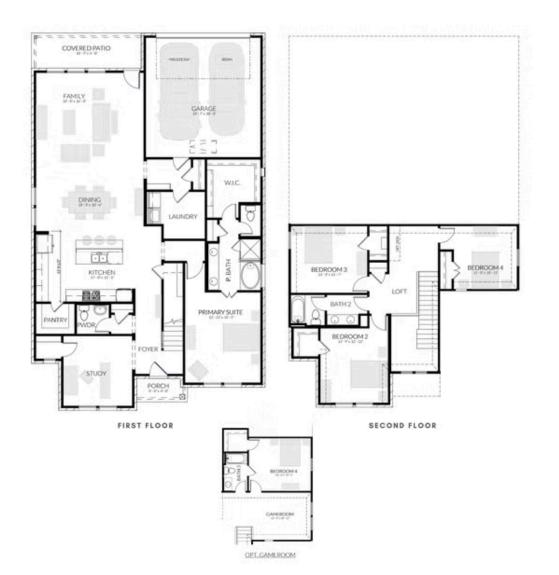

## 332 HUNDRED ACRE DOVE SINGLE FAMILY IN DOVE HOLLOW | WAXAHACHIE, TX

DOVE HOLLOW

DOVE PLAN

2,682 SQFT | 4 BED | 2.5 BATH | STUDY | LOFT | COVERED PATIO | 2-CAR GARA

Want to Know More About This Home? CONTACT OUR COMMUNITY SALES MANAGEF LOGAN CHIPMAN Call Us @ 214-433-4991