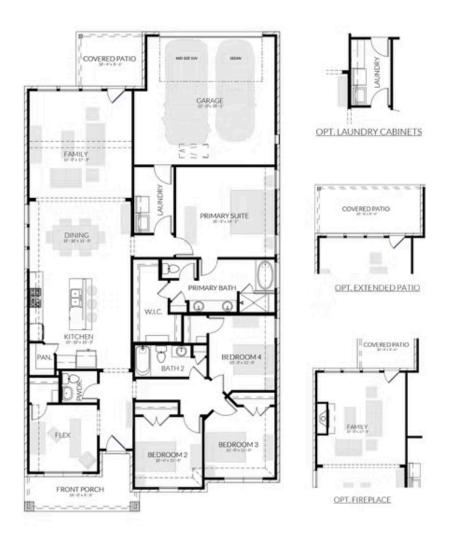

#### DOVE HOLLOW

BLUE JAY PLAN

2,181 SQFT | 4 BED | 2.5 BATH | FLEX ROOM | COVERED PATIO | 2-CAR GARAGE

Want to Know More About This Home?

CONTACT OUR COMMUNITY SALES MANAGER LOGAN CHIPMAN
Call Us @ 214-433-4991