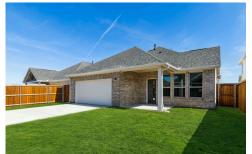

# BLUE JAY SINGLE FAMILY IN DOVE HOLLOW | WAXAHACHIE, TX



\$404,900

2,181 Sq Ft

4 Beds

2.5 Baths

2 Car Garage

Dove Hollow is a family-friendly master-planned community offering an expansive floor plans with ample flex and office space. This amenity rich community is less than 30-minutes from downtown Dallas and will offer a community center, a community park and an abundance of green spaces.

### Read More Online

### **Available Elevations**



















# BLUE JAY SINGLE FAMILY IN DOVE HOLLOW | WAXAHACHIE, TX



#### DOVE HOLLOW

BLUE JAY PLAN

2,181 SQFT | 4 BED | 2.5 BATH | FLEX ROOM | COVERED PATIO | 2-CAR GARAGE



Want to Know More About This Home?

CONTACT OUR COMMUNITY SALES MANAGER LOGAN CHIPMAN
Call Us @ 214-433-4991