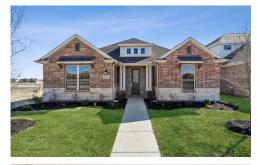

# CARDINAL SINGLE FAMILY IN DOVE HOLLOW | WAXAHACHIE, TX



\$389,900

2,042 Sq Ft

3 Beds

2 Baths

2 Car Garage

1.0 Story

Dove Hollow is a family-friendly master-planned community offering an expansive floor plans with ample flex and office space. This amenity rich community is less than 30-minutes from downtown Dallas and will offer a community center, a community park and an abundance of green spaces.

### Read More Online

## **Available Elevations**



















## CARDINAL SINGLE FAMILY IN DOVE HOLLOW | WAXAHACHIE, TX



### DOVE HOLLOW

CARDINAL PLAN

2,042 SOFT | 3 BED | 2 BATH | COVERED ENTRY | COVERED PATIO | 2-CAR GARAGE







Want to Know More About This Home?

CONTACT OUR COMMUNITY SALES MANAGER LOGAN CHIPMAN
Call Us @ 214-433-4991