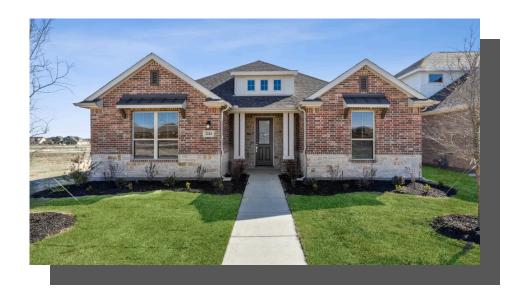

# CARDINAL SINGLE FAMILY IN DOVE HOLLOW | WAXAHACHIE, TX

\$389,900

2,042 Sq Ft

3 Beds

2 Baths

2 Car Garage

1.0 Story

Dove Hollow is a family-friendly master-planned community offering an expansive floor plans with ample flex and office space. This amenity rich community is less than 30-minutes from downtown Dallas and will offer a community center, a community park and an abundance of green spaces.

### DOVE HOLLOW

CARDINAL PLAN

2,042 SOFT | 3 BED | 2 BATH | COVERED ENTRY | COVERED PATIO | 2-CAR GARAGE

Want to Know More About This Home?

CONTACT OUR COMMUNITY SALES MANAGER LOGAN CHIPMAN
Call Us @ 214-433-4991