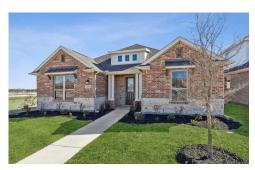

# CARDINAL SINGLE FAMILY IN DOVE HOLLOW | WAXAHACHIE, TX



\$389,900

2,042 Sq Ft

3 Beds

2 Baths

2 Car Garage

1.0 Story

Dove Hollow is a family-friendly master-planned community offering an expansive floor plans with ample flex and office space. This amenity rich community is less than 30-minutes from downtown Dallas and will offer a community center, a community park and an abundance of green spaces.

### Read More Online

## **Available Elevations**



















## CARDINAL SINGLE FAMILY IN DOVE HOLLOW | WAXAHACHIE, TX



### DOVE HOLLOW

CARDINAL PLAN

2,042 SOFT | 3 BED | 2 BATH | COVERED ENTRY | COVERED PATIO | 2-CAR GARAGE







Want to Know More About This Home?

CONTACT OUR COMMUNITY SALES MANAGER LOGAN CHIPMAN
Call Us @ 214-433-4991