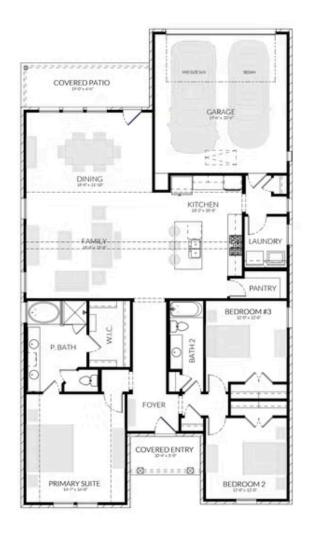

# CARDINAL SINGLE FAMILY IN DOVE HOLLOW | WAXAHACHIE, TX

\$389,900

2,042 Sq Ft

3 Beds

2 Baths

2 Car Garage

1.0 Story

Dove Hollow is a family-friendly master-planned community offering an expansive floor plans with ample flex and office space. This amenity rich community is less than 30-minutes from downtown Dallas and will offer a community center, a community park and an abundance of green spaces.

### DOVE HOLLOW

CARDINAL PLAN

2,042 SOFT | 3 BED | 2 BATH | COVERED ENTRY | COVERED PATIO | 2-CAR GARAGE

Want to Know More About This Home?

CONTACT OUR COMMUNITY SALES MANAGER LOGAN CHIPMAN
Call Us @ 214-433-4991