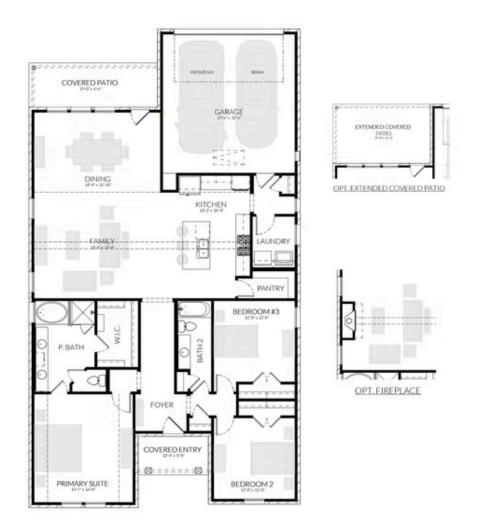

## DOVE HOLLOW

CARDINAL PLAN

2,042 SQFT | 3 BED | 2 BATH | COVERED ENTRY I COVERED PATIO | 2-CAR GARAC

Want to Know More About This Home? CONTACT OUR COMMUNITY SALES MANAGER LOGAN CHIPMAN Call Us @ 214-433-4991