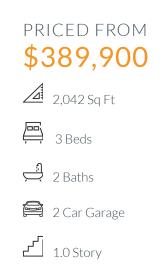

## DOVE HOLLOW

CARDINAL PLAN

2,042 SQFT | 3 BED | 2 BATH | COVERED ENTRY I COVERED PATIO | 2-CAR GARAC

Want to Know More About This Home? CONTACT OUR COMMUNITY SALES MANAGER LOGAN CHIPMAN Call Us @ 214-433-4991