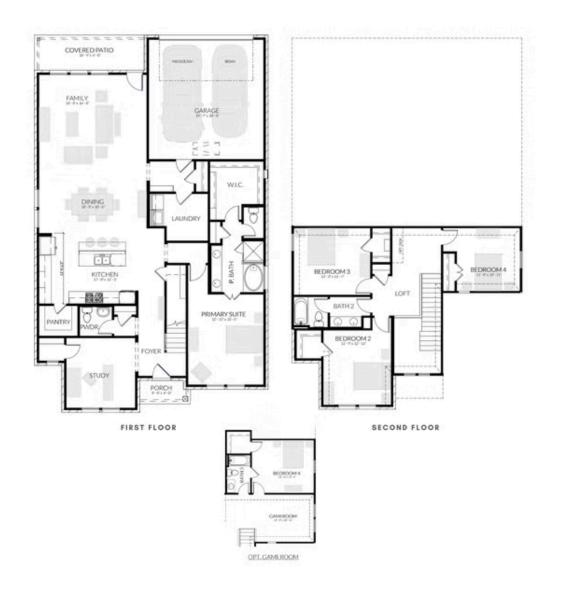

# DOVE SINGLE FAMILY IN DOVE HOLLOW | WAXAHACHIE, TX

\$434,900

2,682 Sq Ft

4 Beds

2.5 Baths

2 Car Garage

2.0 Story

Dove Hollow is a family-friendly master-planned community offering an expansive floor plans with ample flex and office space. This amenity rich community is less than 30-minutes from downtown Dallas and will offer a community center, a community park and an abundance of green spaces.

## DOVE HOLLOW

DOVE PLAN

2,682 SQFT | 4 BED | 2.5 BATH | STUDY | LOFT | COVERED PATIO | 2-CAR GARAGE

Want to Know More About This Home?

CONTACT OUR COMMUNITY SALES MANAGER LOGAN CHIPMAN
Call Us @ 214-433-4991