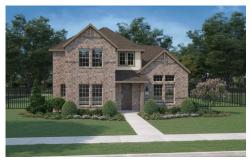

# DOVE SINGLE FAMILY IN DOVE HOLLOW | WAXAHACHIE, TX



\$434,900

2,682 Sq Ft

4 Beds

2.5 Baths

2 Car Garage

2.0 Story

Dove Hollow is a family-friendly master-planned community offering an expansive floor plans with ample flex and office space. This amenity rich community is less than 30-minutes from downtown Dallas and will offer a community center, a community park and an abundance of green spaces.

## Read More Online

## **Available Elevations**















# DOVE SINGLE FAMILY IN DOVE HOLLOW | WAXAHACHIE, TX



## DOVE HOLLOW

DOVE PLAN

2,682 SQFT | 4 BED | 2.5 BATH | STUDY | LOFT | COVERED PATIO | 2-CAR GARAGE



Want to Know More About This Home?

CONTACT OUR COMMUNITY SALES MANAGER LOGAN CHIPMAN
Call Us @ 214-433-4991