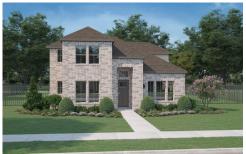

# DOVE SINGLE FAMILY IN DOVE HOLLOW | WAXAHACHIE, TX



\$434,900

2,682 Sq Ft

4 Beds

2.5 Baths

2 Car Garage

2.0 Story

Dove Hollow is a family-friendly master-planned community offering an expansive floor plans with ample flex and office space. This amenity rich community is less than 30-minutes from downtown Dallas and will offer a community center, a community park and an abundance of green spaces.

## Read More Online

## **Available Elevations**















# DOVE SINGLE FAMILY IN DOVE HOLLOW | WAXAHACHIE, TX



## DOVE HOLLOW

DOVE PLAN

2,682 SQFT | 4 BED | 2.5 BATH | STUDY | LOFT | COVERED PATIO | 2-CAR GARAGE



Want to Know More About This Home?

CONTACT OUR COMMUNITY SALES MANAGER LOGAN CHIPMAN
Call Us @ 214-433-4991