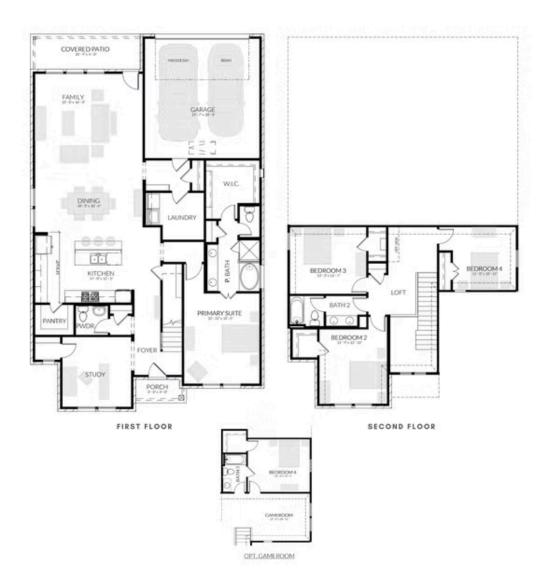

## DOVE SINGLE FAMILY IN DOVE HOLLOW | WAXAHACHIE, TX

DOVE HOLLOW

DOVE PLAN

2,682 SQFT | 4 BED | 2.5 BATH | STUDY | LOFT I COVERED PATIO | 2-CAR GARAG

Want to Know More About This Home? CONTACT OUR COMMUNITY SALES MANAGER LOGAN CHIPMAN Call Us @ 214-433-4991