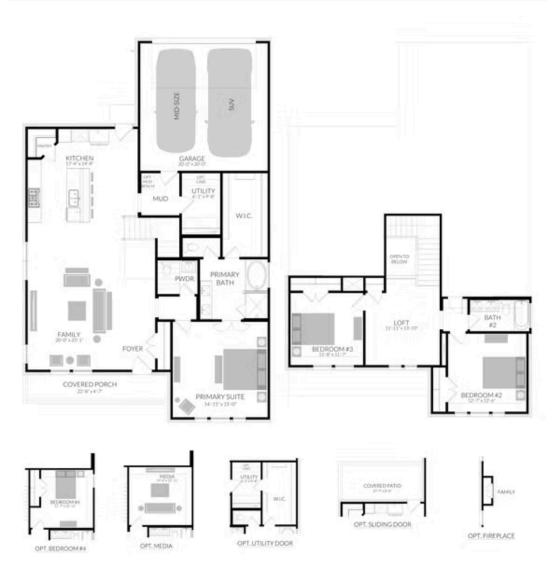

## ROBIN SINGLE FAMILY IN DOVE HOLLOW | WAXAHACHIE, TX

\$395,000

2,147 Sq Ft

3 Beds

2.5 Baths

2 Car Garage

2.0 Story

Dove Hollow is a family-friendly master-planned community offering an expansive floor plans with ample flex and office space. This amenity rich community is less than 30-minutes from downtown Dallas and will offer a community center, a community park and an abundance of green spaces.