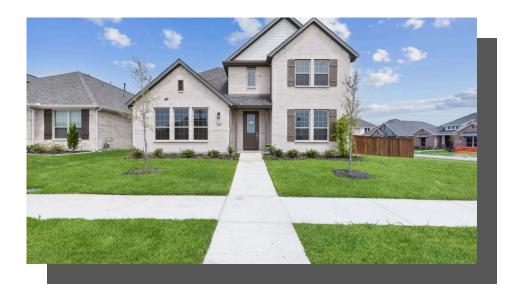

## SPARROW SINGLE FAMILY IN DOVE HOLLOW | WAXAHACHIE, TX

|       | iced from<br><b>164,900</b> |
|-------|-----------------------------|
|       | 2,779 Sq Ft                 |
| <br>  | 4 Beds                      |
| )<br> | 3.5 Baths                   |
|       | 2 Car Garage                |
|       | 2.0 Story                   |

Dove Hollow is a family-friendly master-planned community offering an expansive floor plans with ample flex and office space. This amenity rich community is less than 30-minutes from downtown Dallas and will offer a community center, a community park and an abundance of green spaces.