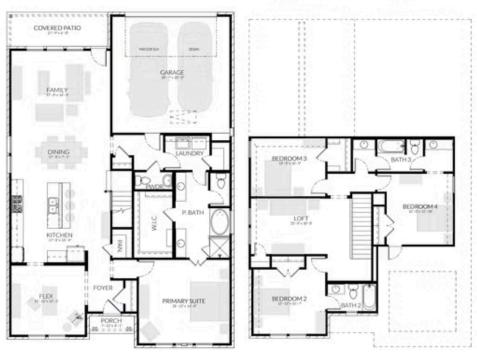

## SPARROW SINGLE FAMILY IN DOVE HOLLOW | WAXAHACHIE, TX

DOVE HOLLOW

SPARROW PLAN

2,779 SQFT | 4 BED | 3.5 BATH | FLEX ROOM | LOFT I COVERED PATIO | 2-CAR GARAG

FIRST FLOOR

SECOND FLOOR

OPT. FIREPLACE

Want to Know More About This Home? CONTACT OUR COMMUNITY SALES MANAGEF LOGAN CHIPMAN Call Us @ 214-433-4991