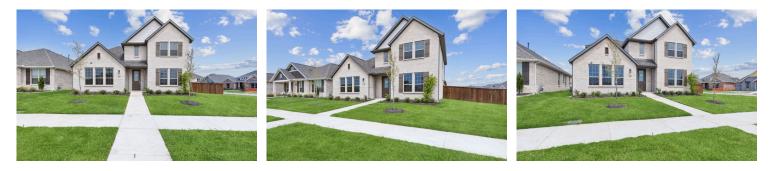

## SPARROW SINGLE FAMILY IN DOVE HOLLOW | WAXAHACHIE, TX



|       | iced from<br><b>164,900</b> |
|-------|-----------------------------|
|       | 2,779 Sq Ft                 |
| <br>  | 4 Beds                      |
| )<br> | 3.5 Baths                   |
|       | 2 Car Garage                |
|       | 2.0 Story                   |

Dove Hollow is a family-friendly master-planned community offering an expansive floor plans with ample flex and office space. This amenity rich community is less than 30-minutes from downtown Dallas and will offer a community center, a community park and an abundance of green spaces.

Read More Online

## **Available Elevations**







## SPARROW SINGLE FAMILY IN DOVE HOLLOW | WAXAHACHIE, TX

DOVE HOLLOW

SPARROW PLAN

2,779 SQFT | 4 BED | 3.5 BATH | FLEX ROOM | LOFT I COVERED PATIO | 2-CAR GARAG



FIRST FLOOR

SECOND FLOOR



OPT. FIREPLACE

Want to Know More About This Home? CONTACT OUR COMMUNITY SALES MANAGEF LOGAN CHIPMAN Call Us @ 214-433-4991

Please refer to actual blueprints for an accurate representation of home design. Home design and elevations subject to change without prior notice. Window, door and porch locations may vary by elevation. Subject to error, omission or withdrawal.