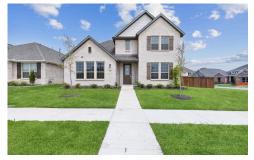

## SPARROW SINGLE FAMILY IN DOVE HOLLOW | WAXAHACHIE, TX



\$464,900

2,779 Sq Ft

4 Beds

3.5 Baths

2 Car Garage

**2.0** Story

Dove Hollow is a family-friendly master-planned community offering an expansive floor plans with ample flex and office space. This amenity rich community is less than 30-minutes from downtown Dallas and will offer a community center, a community park and an abundance of green spaces.

### Read More Online

## **Available Elevations**











# SPARROW SINGLE FAMILY IN DOVE HOLLOW | WAXAHACHIE, TX



### DOVE HOLLOW

SPARROW PLAN

2,779 SQFT | 4 BED | 3.5 BATH | FLEX ROOM | LOFT I COVERED PATIO | 2-CAR GARAGE







Want to Know More About This Home?

CONTACT OUR COMMUNITY SALES MANAGER LOGAN CHIPMAN Call Us @ 214-433-4991