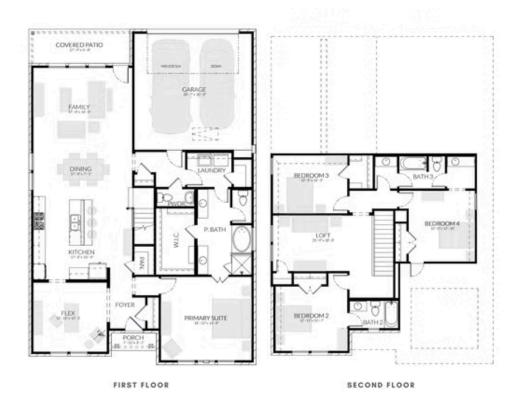

## SPARROW SINGLE FAMILY IN DOVE HOLLOW | WAXAHACHIE, TX

\$464,900

2,779 Sq Ft

4 Beds

3.5 Baths

2 Car Garage

**2.0** Story

Dove Hollow is a family-friendly master-planned community offering an expansive floor plans with ample flex and office space. This amenity rich community is less than 30-minutes from downtown Dallas and will offer a community center, a community park and an abundance of green spaces.

### DOVE HOLLOW

SPARROW PLAN

2,779 SQFT | 4 BED | 3.5 BATH | FLEX ROOM | LOFT I COVERED PATIO | 2-CAR GARAGE

Want to Know More About This Home?

CONTACT OUR COMMUNITY SALES MANAGER LOGAN CHIPMAN Call Us @ 214-433-4991