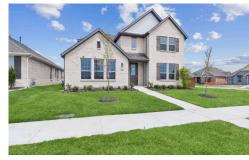

## SPARROW SINGLE FAMILY IN DOVE HOLLOW | WAXAHACHIE, TX



\$464,900

2,779 Sq Ft

4 Beds

3.5 Baths

2 Car Garage

**2.0** Story

Dove Hollow is a family-friendly master-planned community offering an expansive floor plans with ample flex and office space. This amenity rich community is less than 30-minutes from downtown Dallas and will offer a community center, a community park and an abundance of green spaces.

### Read More Online

## **Available Elevations**











# SPARROW SINGLE FAMILY IN DOVE HOLLOW | WAXAHACHIE, TX



### DOVE HOLLOW

SPARROW PLAN

2,779 SQFT | 4 BED | 3.5 BATH | FLEX ROOM | LOFT I COVERED PATIO | 2-CAR GARAGE







Want to Know More About This Home?

CONTACT OUR COMMUNITY SALES MANAGER LOGAN CHIPMAN Call Us @ 214-433-4991