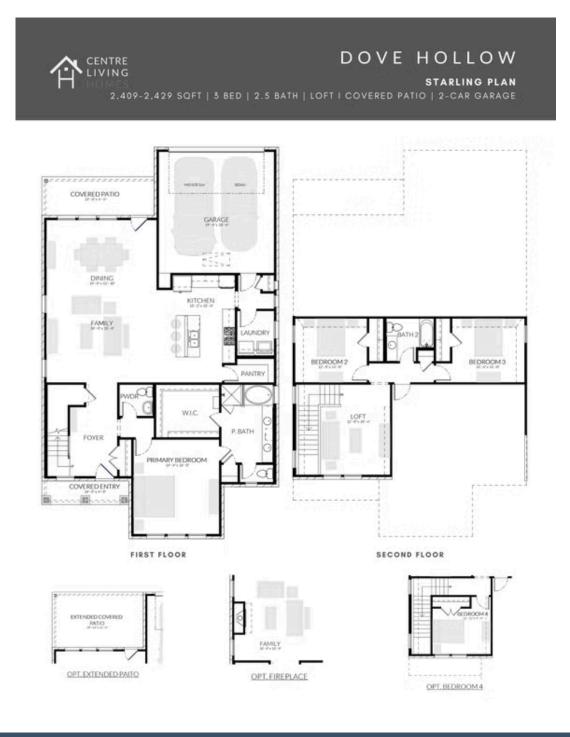

## STARLING SINGLE FAMILY IN DOVE HOLLOW | WAXAHACHIE, TX

Dove Hollow is a family-friendly master-planned community offering an expansive floor plans with ample flex and office space. This amenity rich community is less than 30-minutes from downtown Dallas and will offer a community center, a community park and an abundance of green spaces.

## **Available Elevations**

Please refer to actual blueprints for an accurate representation of home design. Home design and elevations subject to change without prior notice. Window, door and porch locations may vary by elevation. Subject to error, omission or withdrawal.