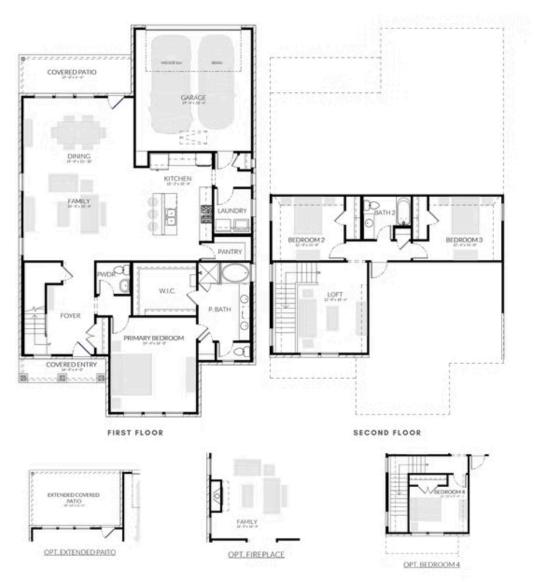

## STARLING SINGLE FAMILY IN DOVE HOLLOW | WAXAHACHIE, TX

\$414,000

2,409 - 2,429 Sq Ft

3 Beds

2.5 Baths

2 Car Garage

2.0 Story

Dove Hollow is a family-friendly master-planned community offering an expansive floor plans with ample flex and office space. This amenity rich community is less than 30-minutes from downtown Dallas and will offer a community center, a community park and an abundance of green spaces.