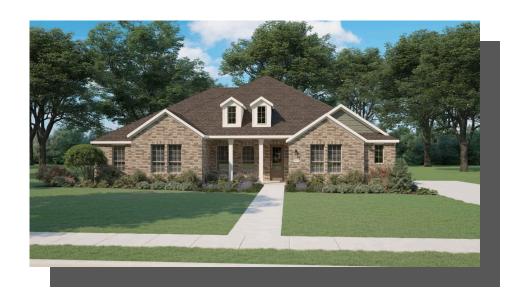

## 320 WAGON TRAIL BELMONT SINGLE FAMILY IN ELLIS RANCH ESTATES | WAXAHACHIE, TX

\$552,500

2768 Sq Ft

**/□□** 4 Bed

2.5 Baths

2 Car Garage

Ellis Ranch Estates is a 174 acre+ community split by an expansive creek area and greenbelt. Also part of the neighboring 1700+ acre Ellis Ranch Community, homeowners will have full access to all Ellis Ranch future amenities such as: trail system, pool, volleyball, basketball and tennis courts. While you feel tucked away in your own oasis, downtown Waxahachie is just minutes away and Downtown Dallas is a short thirty minutes.