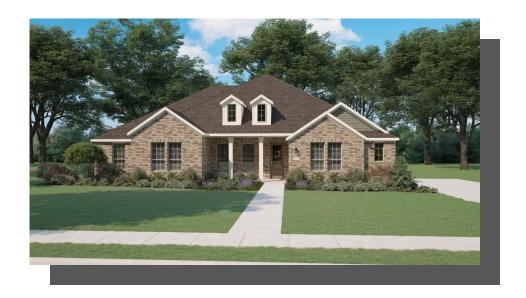

## 4550 NIGHT HAWK TRAIL BELMONT SINGLE FAMILY IN ELLIS RANCH ESTATES | WAXAHACHIE, TX

\$542,187

2768 Sq Ft

**=** 4 Bed:

2.5 Baths

🗎 2 Car Garage

Welcome to this stunning **2,768 sq ft** home offering **4 bedrooms**, **2.5 bathrooms**, and a private **study**—ideal for a home office, library, or creative space. Designed with modern living in mind, this home features an open-concept layout accented by elegant **champagne bronze hardware** and high-end finishes throughout.

Enjoy cooking and entertaining in the spacious kitchen and dining area, or unwind in the light-filled living room that opens to an **extended covered patio**—perfect for relaxing evenings or weekend gatherings.

The **fully fenced rear yard** provides privacy and plenty of space for outdoor play or gardening. With a smart, flexible floor plan and stylish touches in every corner, this home checks all the boxes for comfort, convenience, and timeless design.