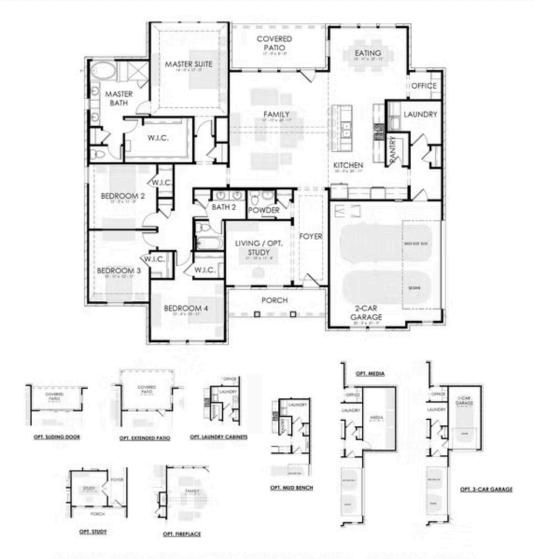

## ELLIS RANCH ESTATES

BELMONT PLAN

2,768 SQFT | 4 BED | 2.5 BATH | COVERED PATIO | OFFICE | STUDY | 2-CAR GARAGE

Centre Living Homes policy of continual attention to design and construction requires that specifications, equipment and dimensions be subject to change without notice, floor plans are artists renderings. Architectural are pending.