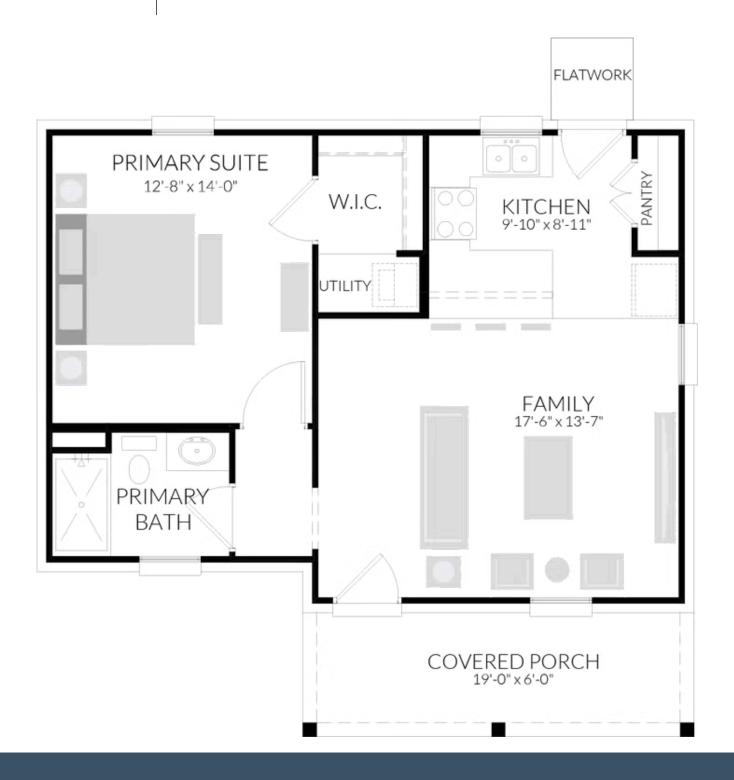

CASITA ELLIS RANCH ESTATES | WAXAHACHIE, TX

O Baths

Ellis Ranch Estates is a 174 acre+ community split by an expansive creek area and greenbelt. While you feel tucked away in your own oasis, downtown Waxahachie is just minutes away and Downtown Dallas is a short thirty minutes.