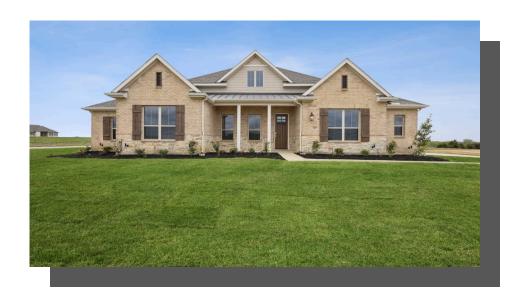

## 120 PARADISE COVE BELMONT SINGLE FAMILY IN LAKEWAY ESTATES | WAXAHACHIE, TX

\$559,136

2768 Sq Ft

**/□□** ∔ 4 Bed

2.5 Baths

角 3 Car Garage

Located in the desirable Lakeway Estates community in Waxahachie, this spacious four-bedroom, two-and-a-half-bath move-in ready home with a study sits on a 1.03-acre corner lot, offering privacy and ample outdoor space. The property includes a three-car garage, cabinet hardware, mud-bench and utility cabinets for added convenience.

Just minutes from Lake Waxahachie, this home provides a peaceful lifestyle while remaining close to shopping, dining, entertainment, and outdoor recreation. The community is zoned for top-rated schools and features large parks with walking and biking trails. Convenient access to major freeways ensures an easy commute.

Inside, the open-concept design features high ceilings and large windows that flood the living room with natural light. The chef's kitchen boasts stainless steel appliances, generous counter space, an oversized pantry, and ...