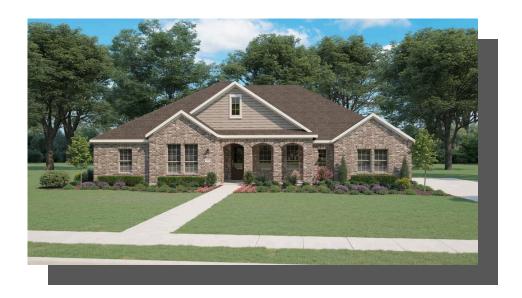

## 140 SWAN LAKE DRIVE HALSTED SINGLE FAMILY IN LAKEWAY ESTATES | WAXAHACHIE, TX

\$631,075

3227 Sq Ft

4 Beds

2.5 Baths

角 3 Car Garage

<u>-</u> 1.0 Story

Lakeway Estates is located in Waxahachie and offers a serene lifestyle with expansive one-acre lots just moments from the lake. This quaint town combines the charm of small-town living with the convenience of being close to nearby attractions. Residents can take advantage of nearby shopping, dining, and entertainment options, along with several parks. Getzendaner Park, a 33-acre space, is perfect for leisurely walks, picnics, and playtime at the playground. Whether visiting the local farmers market, exploring downtown boutiques, or hunting for treasures in antique shops, Waxahachie provides a lively and welcoming atmosphere for all.