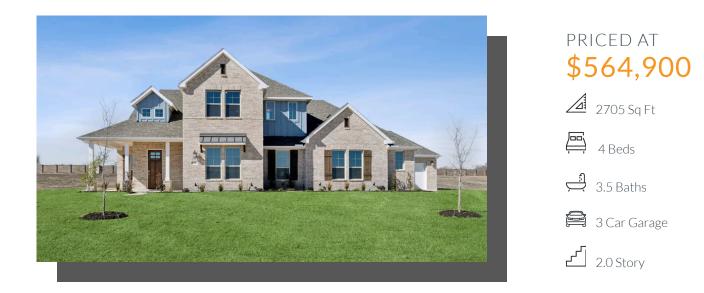

152 SWAN LAKE DRIVE YUKON SINGLE FAMILY IN LAKEWAY ESTATES | WAXAHACHIE, TX

This brand-new two-story home in Lakeway Estates near Lake Waxahachie is move-in ready. Situated on a 1.2-acre estate lot, it offers privacy, space, and easy access to the lake, parks, top-rated schools, and downtown Waxahachie.

With 4 bedrooms, 3.5 bathrooms, plus a Flex Room, this home is designed for comfort and functionality. Enjoy the luxury of a three-car garage, covered front and back porches, a wide driveway, and additional sod/ sprinkler system that all make outdoor living and entertaining effortless.

152 SWAN LAKE DRIVE