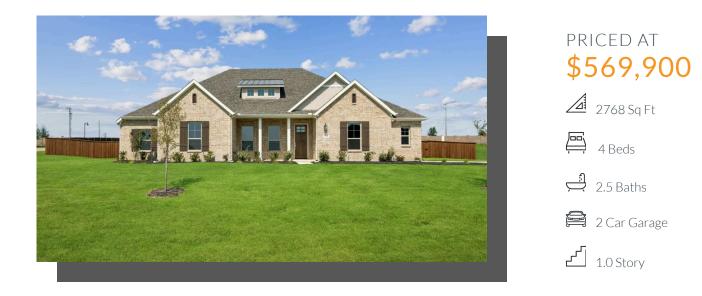

164 SWAN LAKE DRIVE BELMONT SINGLE FAMILY IN LAKEWAY ESTATES | WAXAHACHIE, TX

Located in the desirable Lakeway Estates community in Waxahachie, this spacious four-bedroom, twoand-a-half-bath home with study sits on an oversized 1.13-acre corner lot, offering privacy and ample outdoor space. The fully fenced property includes a two-car garage with an epoxied floor, cabinet hardware, and utility cabinets for added convenience.

164 SWAN LAKE DRIVE