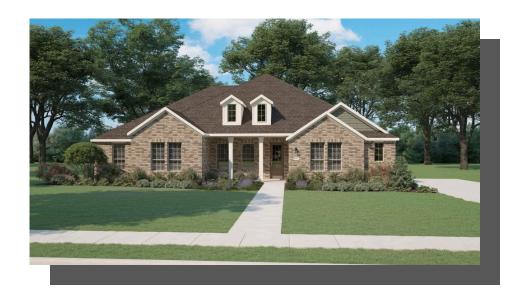

## 96 LAKERIDGE DRIVE BELMONT SINGLE FAMILY IN LAKEWAY ESTATES | WAXAHACHIE, TX

\$633,325

2768 Sq Ft

4 Bed

2.5 Baths

3 Car Garage

<u>-</u> 1.0 Story

Lakeway Estates is located in Waxahachie and offers a serene lifestyle with expansive one-acre lots just moments from the lake. This quaint town combines the charm of small-town living with the convenience of being close to nearby attractions. Residents can take advantage of nearby shopping, dining, and entertainment options, along with several parks. Getzendaner Park, a 33-acre space, is perfect for leisurely walks, picnics, and playtime at the playground. Whether visiting the local farmers market, exploring downtown boutiques, or hunting for treasures in antique shops, Waxahachie provides a lively and welcoming atmosphere for all.